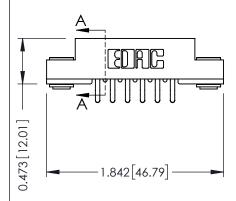

## **See Accompanying Pages for:**

- Contact Bend Details
- Mounting Options

SECTION A-A

307 ENG MASTER
DATE: AUG. 11/09

SHEET 1 OF 3

J.LEE

307 Assembly

NTS