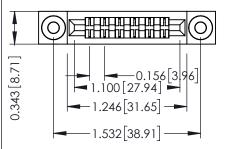

Mounting Option
.116 (2.95) I.D. Floating Eyelets

**Contact Detail** 

Extender Board Bend (Code 420 Contacts)
.156 [3.96] Contact Spacing x .200 [5.08] Row Spacing

THIS IS A C.A.D. GENERATED DRAWING

ER. C