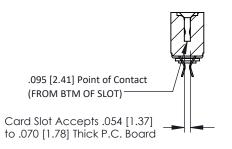

Mounting Option
.116 (2.95) I.D. Floating Eyelets

**Contact Detail** 

Extender Board Bend (Code 420 Contacts)
.156 [3.96] Contact Spacing x .200 [5.08] Row Spacing

THIS IS A C.A.D. GENERATED DRAWING

ER. C