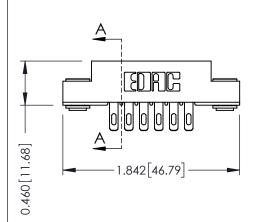

## **Contact Detail**

555-Extender Board Bend (Code 500 Contacts) .156 [3.96] Contact Spacing x .140 [3.56] Row Spacing THIS IS A C.A.D. GENERATED DRAWING DO NOT MAKE MANUAL REVISIONS TO MA

ORIGINAL

| 305 / 315 / 355 Card Edge Connector<br>Part Number: 305-012-555-203 |                                                                                                                                                                                                 | ACAD REFERENCE NO. 305 ENG MASTER |          |                          |        |
|---------------------------------------------------------------------|-------------------------------------------------------------------------------------------------------------------------------------------------------------------------------------------------|-----------------------------------|----------|--------------------------|--------|
|                                                                     |                                                                                                                                                                                                 | DRAWN:                            | J.LEE    | DATE: <b>SEPT. 21/09</b> |        |
|                                                                     |                                                                                                                                                                                                 | CHECKED:                          |          | DATE:                    |        |
| TORONTO, ONTARIO CANADA                                             | THESE DRAWINGS AND SPECIFICATIONS ARE THE PROPERTY OF EDAC INC.,AND SHALL NOT BE REPRODUCED,OR COPIED OR USED AS THE BASIS FOR THE MANUFACTURE OR SALE OF APPARATUS WITHOUT WRITTEN PERMISSION. | SCALE: N                          | TS       | SHEET '                  | 1 OF 2 |
|                                                                     |                                                                                                                                                                                                 | DRAWING N                         | UMBER    |                          | ISSUE  |
|                                                                     |                                                                                                                                                                                                 | 305                               | Assembly |                          | 1      |