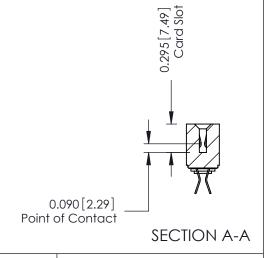

## **Contact Detail**

555-Extender Board Bend (Code 500 Contacts) .156 [3.96] Contact Spacing x .140 [3.56] Row Spacing THIS IS A C.A.D. GENERATED DRAWING DO NOT MAKE MANUAL REVISIONS TO MA

ORIGINAL

| 305 / 315 / 355 Card Edge Connector<br>Part Number: 305-012-555-203 |                                                                                                                                                                                                 | ACAD REFERENCE NO. 305 ENG MASTER |          |                          |        |
|---------------------------------------------------------------------|-------------------------------------------------------------------------------------------------------------------------------------------------------------------------------------------------|-----------------------------------|----------|--------------------------|--------|
|                                                                     |                                                                                                                                                                                                 | DRAWN:                            | J.LEE    | DATE: <b>SEPT. 21/09</b> |        |
|                                                                     |                                                                                                                                                                                                 | CHECKED:                          |          | DATE:                    |        |
| TORONTO, ONTARIO CANADA                                             | THESE DRAWINGS AND SPECIFICATIONS ARE THE PROPERTY OF EDAC INC.,AND SHALL NOT BE REPRODUCED,OR COPIED OR USED AS THE BASIS FOR THE MANUFACTURE OR SALE OF APPARATUS WITHOUT WRITTEN PERMISSION. | SCALE: N                          | TS       | SHEET '                  | 1 OF 2 |
|                                                                     |                                                                                                                                                                                                 | DRAWING N                         | UMBER    |                          | ISSUE  |
|                                                                     |                                                                                                                                                                                                 | 305                               | Assembly |                          | 1      |