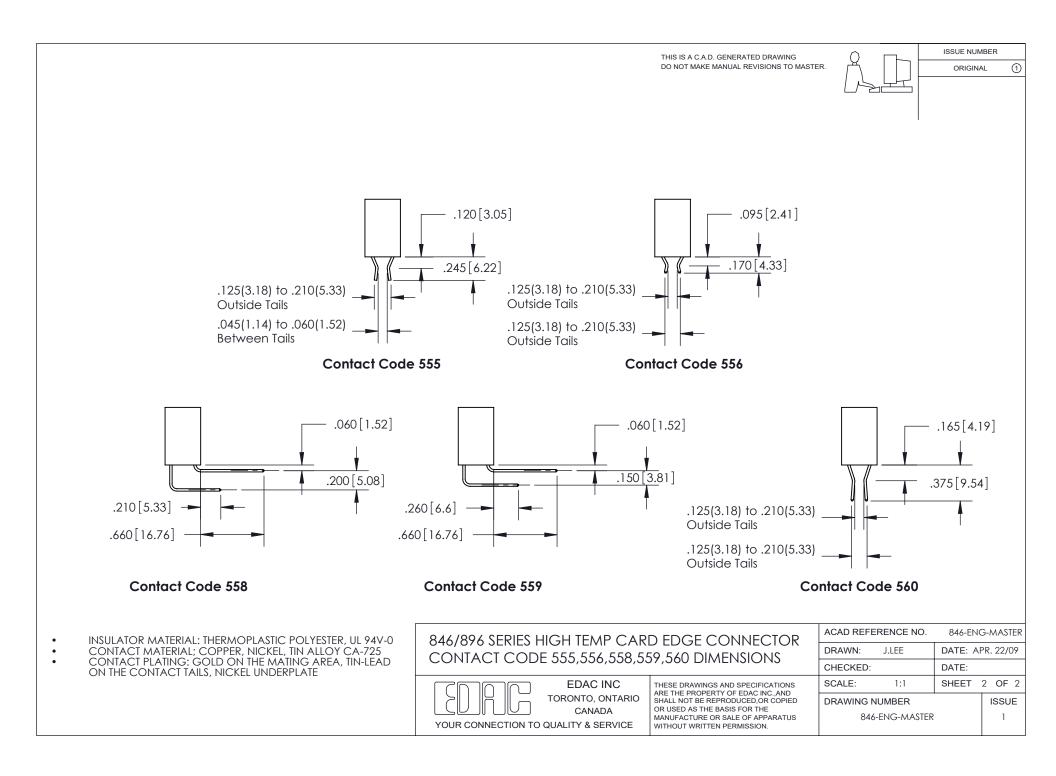

| Contact Dimensions:                                                                                                                                                                                                                           |                                                                              | THIS IS A C.A.D. GENERATED DRAWING                                     |                        | ISSUE NUMBER          |
|-----------------------------------------------------------------------------------------------------------------------------------------------------------------------------------------------------------------------------------------------|------------------------------------------------------------------------------|------------------------------------------------------------------------|------------------------|-----------------------|
| 521-P.C. Tail .025 Sq. (0.64 Sq.) - Tail LG. =.150 (3.81)<br>.125 (3.18) Contact Spacing x .250 (6.35) Row Spacing                                                                                                                            | DO NOT MAKE MANUAL REVISIONS TO MAS                                          |                                                                        |                        | ORIGINAL (1)          |
|                                                                                                                                                                                                                                               |                                                                              |                                                                        |                        |                       |
|                                                                                                                                                                                                                                               | 35[176.15]                                                                   |                                                                        |                        |                       |
| 6.6                                                                                                                                                                                                                                           | 70[169.42]                                                                   |                                                                        |                        |                       |
| 6.4                                                                                                                                                                                                                                           | 10[162.81]                                                                   |                                                                        |                        |                       |
| 6.2                                                                                                                                                                                                                                           | 50[158.75]                                                                   |                                                                        |                        |                       |
|                                                                                                                                                                                                                                               | []                                                                           |                                                                        |                        |                       |
|                                                                                                                                                                                                                                               |                                                                              |                                                                        |                        |                       |
|                                                                                                                                                                                                                                               |                                                                              |                                                                        |                        |                       |
|                                                                                                                                                                                                                                               |                                                                              |                                                                        |                        |                       |
|                                                                                                                                                                                                                                               |                                                                              |                                                                        |                        |                       |
| .370[9.4]                                                                                                                                                                                                                                     |                                                                              |                                                                        |                        |                       |
|                                                                                                                                                                                                                                               |                                                                              |                                                                        |                        |                       |
|                                                                                                                                                                                                                                               |                                                                              |                                                                        |                        |                       |
|                                                                                                                                                                                                                                               |                                                                              |                                                                        |                        |                       |
|                                                                                                                                                                                                                                               |                                                                              |                                                                        |                        |                       |
|                                                                                                                                                                                                                                               |                                                                              | Card S<br>.054 [1.37] to                                               | lot Accepts            |                       |
| Thick P.C. Board                                                                                                                                                                                                                              |                                                                              |                                                                        |                        |                       |
|                                                                                                                                                                                                                                               |                                                                              |                                                                        |                        | .                     |
|                                                                                                                                                                                                                                               |                                                                              |                                                                        |                        |                       |
|                                                                                                                                                                                                                                               |                                                                              |                                                                        |                        |                       |
|                                                                                                                                                                                                                                               |                                                                              |                                                                        |                        |                       |
|                                                                                                                                                                                                                                               |                                                                              |                                                                        |                        |                       |
|                                                                                                                                                                                                                                               |                                                                              |                                                                        |                        |                       |
|                                                                                                                                                                                                                                               |                                                                              |                                                                        |                        |                       |
|                                                                                                                                                                                                                                               |                                                                              |                                                                        |                        |                       |
|                                                                                                                                                                                                                                               |                                                                              | -                                                                      | 8]Card Slot —          |                       |
| .600[15.24]                                                                                                                                                                                                                                   |                                                                              | .160[4.07]Pc                                                           | oint of Contact —      | ]                     |
| .000[10.24]                                                                                                                                                                                                                                   | [                                                                            |                                                                        | 1                      |                       |
| <ul> <li>INSULATOR MATERIAL: THERMOPLASTIC POLYESTER, UL 94V-0</li> <li>CONTACT MATERIAL; COPPER, NICKEL, TIN ALLOY CA-725</li> <li>CONTACT PLATING: GOLD ON THE MATING AREA, TIN-LEAD<br/>ON THE CONTACT TAILS, NICKEL UNDERPLATE</li> </ul> | 846/896 SERIES HIGH TEMP CARD EDGE CONNECTOR<br>PART NUMBER: 896-049-521-102 |                                                                        | ACAD REFERENCE NO.     | 846-ENG-MASTER        |
|                                                                                                                                                                                                                                               |                                                                              |                                                                        | DRAWN: J.LEE           | DATE: APR. 22/09      |
|                                                                                                                                                                                                                                               |                                                                              | THESE DRAWINGS AND SPECIFICATIONS                                      | CHECKED:<br>SCALE: 1:1 | DATE:<br>SHEET 1 OF 2 |
|                                                                                                                                                                                                                                               |                                                                              | ARE THE PROPERTY OF EDAC INC.,AND<br>SHALL NOT BE REPRODUCED,OR COPIED | DRAWING NUMBER         | ISSUE                 |
|                                                                                                                                                                                                                                               |                                                                              | OR USED AS THE BASIS FOR THE<br>MANUFACTURE OR SALE OF APPARATUS       | 846-ENG-MASTE          |                       |
|                                                                                                                                                                                                                                               | YOUR CONNECTION TO QUALITY & SERVICE                                         | WITHOUT WRITTEN PERMISSION.                                            |                        |                       |