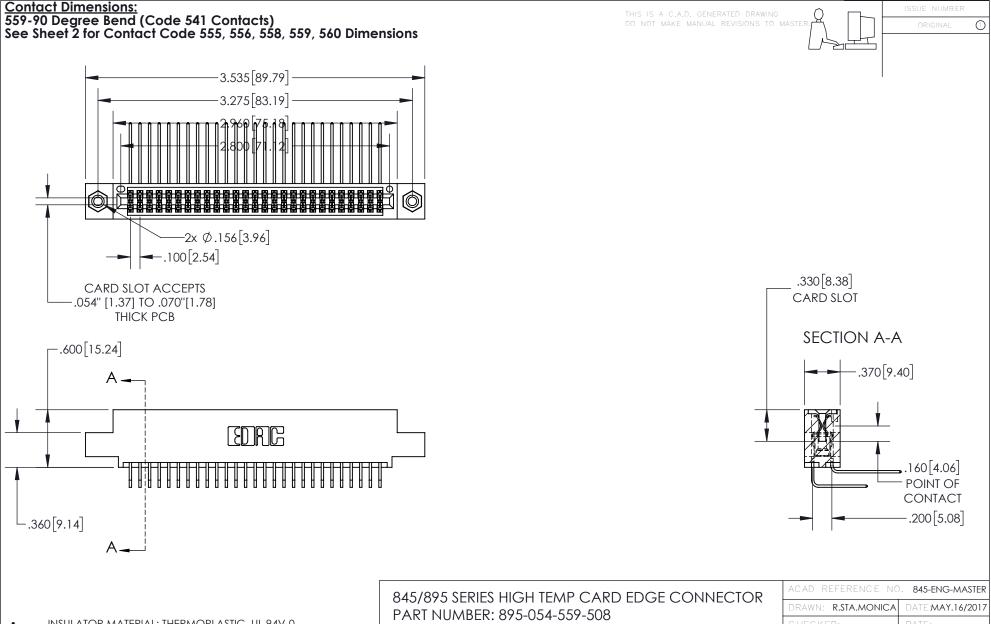

INSULATOR MATERIAL: THERMOPLASTIC, UL 94V-0

CONTACT MATERIAL; COPPER TIN ALLOY
CONTACT PLATING: GOLD ON THE MATING AREA, TIN PLATING
ON THE CONTACT TAILS, NICKEL UNDERPLATE

YOUR CONNECTION TO QUALITY & SERVICE