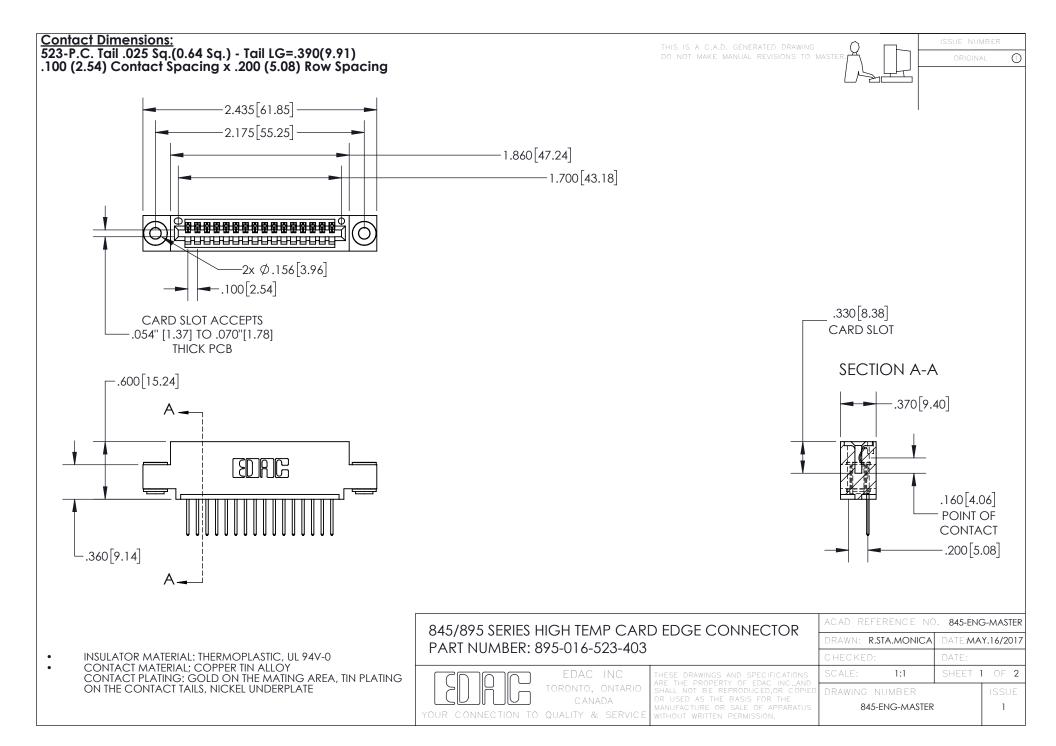

INSULATOR MATERIAL: THERMOPLASTIC POLYESTER, UL 94V-0 DAP MATERIAL AVAILABLE UPON REQUEST

**Contact Code 558** 

CONTACT MATERIAL; COPPER ALLOY CONTACT PLATING: GOLD ON THE MATING AREA, TIN PLATING ON THE CONTACT TAILS, NICKEL UNDERPLATE

## 845/895 SERIES HIGH TEMP CARD EDGE CONNECTOR CONTACT CODE 555,556,558,559,560 DIMENSIONS

YOUR CONNECTION TO QUALITY & SERVICE

Contact Code 559

|   | ACAD REFERENCE NO. 845-ENG-MASTER |                  |  |
|---|-----------------------------------|------------------|--|
|   | DRAWN: R.STA.MONICA               | DATE:MAY.16/2017 |  |
|   | CHECKED:                          | DATE:            |  |
|   | SCALE: 1:1                        | SHEET 2 OF 2     |  |
| D | DRAWING NUMBER                    | ISSUE            |  |

Contact Code 560