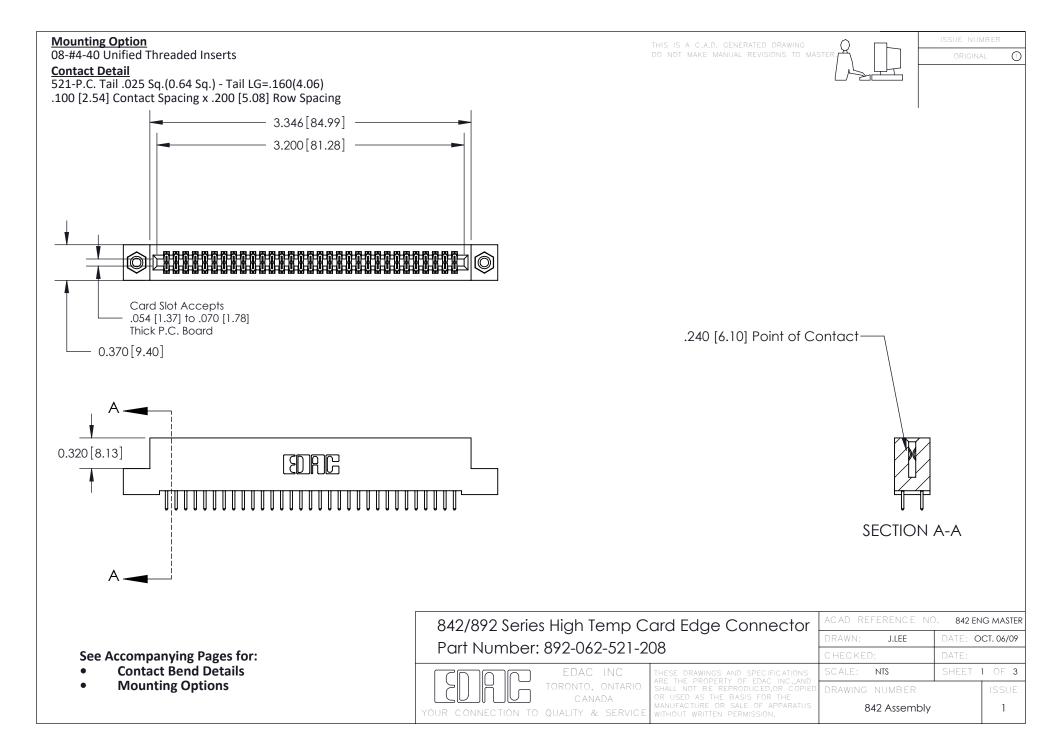

THIS IS A C.A.D. GENERATED DRAWING DO NOT MAKE MANUAL REVISIONS TO MASTER

ORIGINAL (1)



| 842/892 Series High Temp Card Edge Connector<br>Contact Bend Detail |                                                                                                 | ACAD REFERENCE NO. 842 ENG MASTER |             |                  |        |
|---------------------------------------------------------------------|-------------------------------------------------------------------------------------------------|-----------------------------------|-------------|------------------|--------|
|                                                                     |                                                                                                 | DRAWN:                            | J.LEE