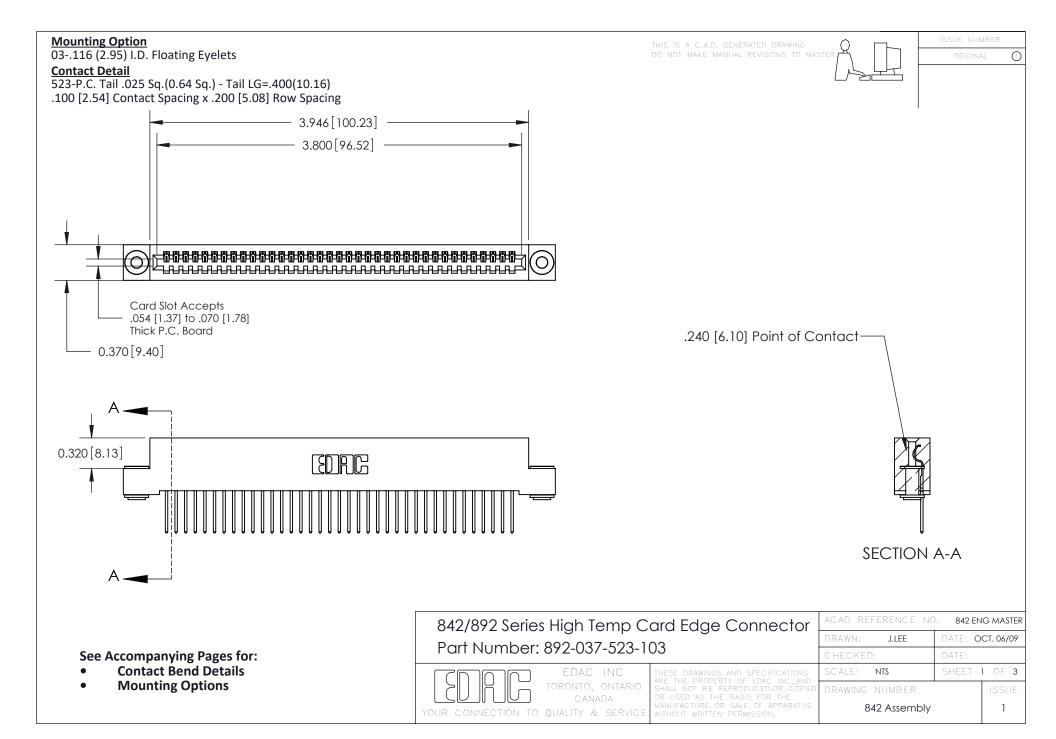

THIS IS A C.A.D. GENERATED DRAWING DO NOT MAKE MANUAL REVISIONS TO MASTER

ORIGINAL (1)



| 842/892 Series High Temp Card Edge Connector<br>Contact Bend Detail |                                                                                                  | ACAD REFERENCE NO. 842 ENG MASTER |             |                  |        |
|---------------------------------------------------------------------|--------------------------------------------------------------------------------------------------|-----------------------------------|-------------|------------------|--------|
|                                                                     |                                                                                                  | DRAWN:                            | J.