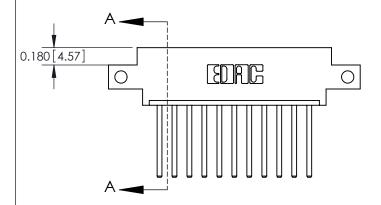

**Mounting Option** 

12-.128 (3.25) Dia. Side Mounting Holes

## **Contact Detail**

544-Wire Wrap .050x.025(1.27x0.64) - Tail LG=.750(19.05) .156 [3.96] Contact Spacing x .200 [5.08] Row Spacing





**See Accompanying Pages for:** 

**Contact Bend Details** 

THIS IS A C.A.D. GENERATED DRAWING DO NOT MAKE MANUAL REVISIONS TO MASTER.



ISSUE NUMBER ORIGINAL

| 0.330 [8.38]<br>Card Slot    |
|------------------------------|
| .160 [4.06] Point of Contact |
| SECTION A-A                  |

837/887 Series High Temp Card Edge Connector Part Number: 887-011-544-612



**EDAC INC** TORONTO, ONTARIO CANADA

THESE DRAWINGS AND SPECIFICATIONS ARE THE PROPERTY OF EDAC INC.,AND SHALL NOT BE REPRODUCED, OR COPIED OR USED AS THE BASIS FOR THE MANUFACTURE OR SALE OF APPARATUS WITHOUT WRITTEN PERMISSION.

| ACAD REFERENCE NO. | 837 ENG MASTER   |  |  |
|--------------------|------------------|--|--|
| DRAWN: J.LEE       | DATE: OCT. 06/09 |  |  |
| CHECKED:           | ECKED: DATE:     |  |  |
|