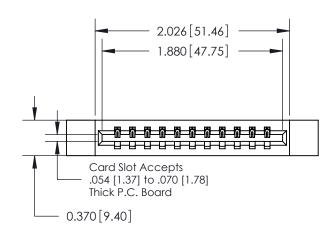

ISSUE NUMBER ORIGINAL

| 0.330 [8.38]<br>Card Slot    |
|------------------------------|
| .160 [4.06] Point of Contact |
| SECTION A-A                  |

837/887 Series High Temp Card Edge Connector Part Number: 887-011-544-612