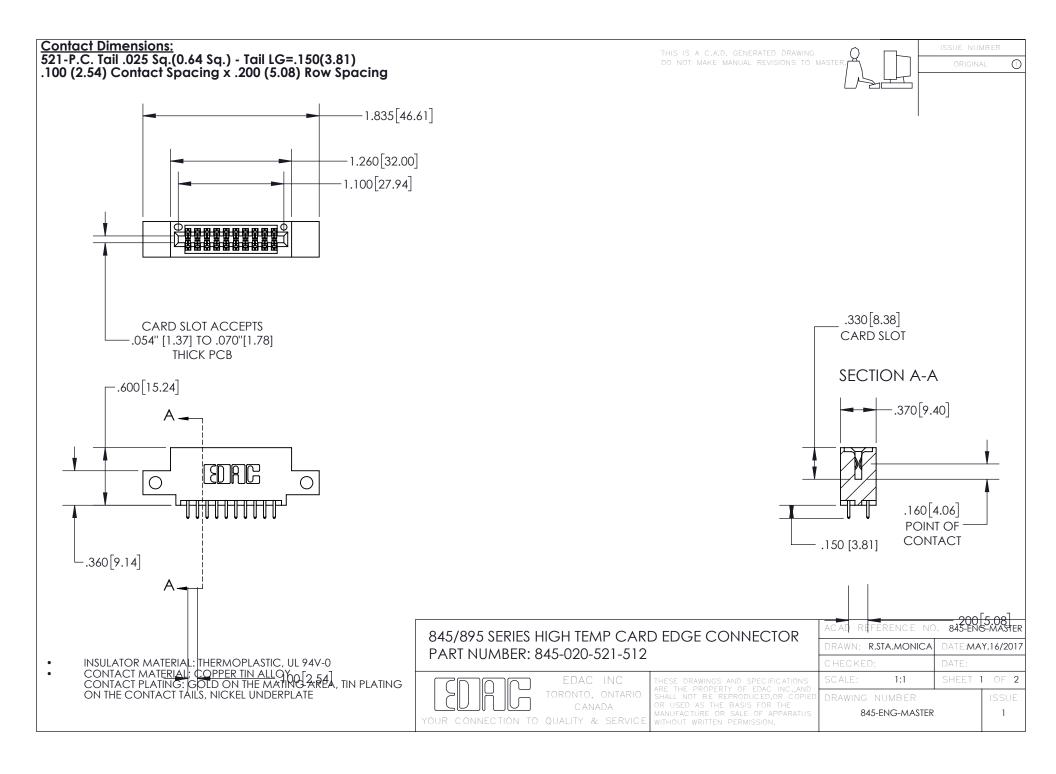

INSULATOR MATERIAL: THERMOPLASTIC POLYESTER, UL 94V-0

DAP MATERIAL AVAILABLE UPON REQUEST

**Contact Code 558** 

CONTACT MATERIAL; COPPER ALLOY CONTACT PLATING: GOLD ON THE MATING AREA, TIN PLATING ON THE CONTACT TAILS, NICKEL UNDERPLATE