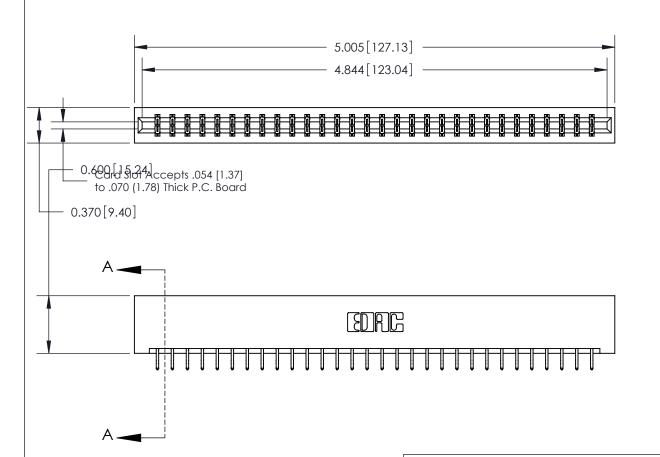

## **See Accompanying Page for:**

- **Bend Detail**
- **Mounting Options**

833 Series High Temp Card Edge Connector Part Number: 833-060-556-201

**EDAC INC** TORONTO, ONTARIO CANADA

THESE DRAWINGS AND SPECIFICATIONS ARE THE PROPERTY OF EDAC INC.,AND SHALL NOT BE REPRODUCED, OR COPIED OR USED AS THE BASIS FOR THE MANUFACTURE OR SALE OF APPARATUS WITHOUT WRITTEN PERMISSION.

| ACAD REFERENCE NO. | 833 ENG MASTER   |  |  |
|--------------------|------------------|--|--|
| DRAWN: J.LEE       | DATE: OCT. 14/09 |  |  |
| CHECKED:           | DATE:            |  |  |
| SCALE: NTS         | SHEET 1 OF 3     |  |  |
| DRAWING NUMBER     | ISSUE            |  |  |