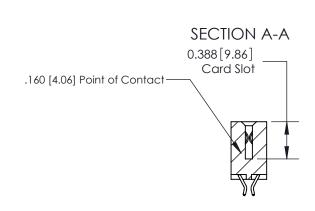

## **Contact Detail**

556-Extender Board Bend (Code 520 Contacts)

.156 [3.96] Contact Spacing x .200 [5.08] Row Spacing

THIS IS A C.A.D. GENERATED DRAWING DO NOT MAKE MANUAL REVISIONS TO MASTER.

ISSUE NUMBER