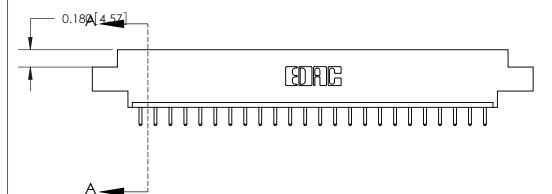

ORIGINAL (1)

ORIGINAL

| 833 Series High Temp Card Edge Connector<br>Contact Bend Detail |                                                                                                                                                                                                 | ACAD REFERENCE NO. | 833 ENG MASTER   |               |
|-----------------------------------------------------------------|-------------------------------------------------------------------------------------------------------------------------------------------------------------------------------------------------|--------------------|------------------|---------------|
|                                                                 |                                                                                                                                                                                                 | DRAWN: J.LEE       | DATE: OCT. 14/09 |               |
|                                                                 |                                                                                                                                                                                                 | CHECKED: DATE:     |                  |               |
| TORONTO, ONTARIO ARE THI SHALLM OR USE MANUFA                   | THESE DRAWINGS AND SPECIFICATIONS ARE THE PROPERTY OF EDAC INC.,AND SHALL NOT BE REPRODUCED,OR COPIED OR USED AS THE BASIS FOR THE MANUFACTURE OR SALE OF APPARATUS WITHOUT WRITTEN PERMISSION. | SCALE: NTS         | SHEET 2          | 2 <b>OF</b> 3 |
|                                                                 |                                                                                                                                                                                                 | DRAWING NUMBER     |                  | ISSUE         |
|                                                                 |                                                                                                                                                                                                 | 833 Assembly       |                  | 1             |