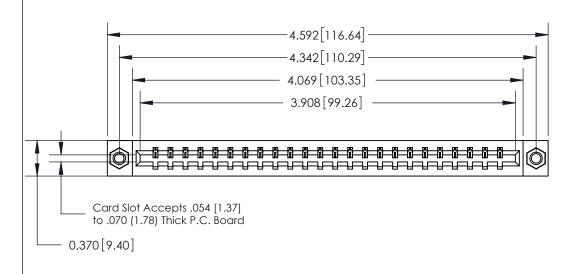

## See Accompanying Page for:

- **Bend Detail**
- **Mounting Options**

833 Series High Temp Card Edge Connector Part Number: 833-024-520-607

**EDAC INC** TORONTO, ONTARIO CANADA

THESE DRAWINGS AND SPECIFICATIONS ARE THE PROPERTY OF EDAC INC.,AND SHALL NOT BE REPRODUCED, OR COPIED OR USED AS THE BASIS FOR THE MANUFACTURE OR SALE OF APPARATUS WITHOUT WRITTEN PERMISSION.