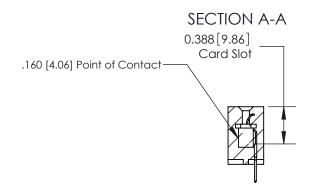

ORIGINAL (1)

ORIGINAL

| 833 Series High Temp Card Edge Connector<br>Contact Bend Detail |                                                                                                                                                                                                 | ACAD REFERENCE NO. | 833 ENG MASTER   |               |
|-----------------------------------------------------------------|-------------------------------------------------------------------------------------------------------------------------------------------------------------------------------------------------|--------------------|------------------|---------------|
|                                                                 |                                                                                                                                                                                                 | DRAWN: J.LEE       | DATE: OCT. 14/09 |               |
|                                                                 |                                                                                                                                                                                                 | CHECKED: DATE:     |                  |               |
| TORONTO, ONTARIO ARE THI SHALLM OR USE MANUFA                   | THESE DRAWINGS AND SPECIFICATIONS ARE THE PROPERTY OF EDAC INC.,AND SHALL NOT BE REPRODUCED,OR COPIED OR USED AS THE BASIS FOR THE MANUFACTURE OR SALE OF APPARATUS WITHOUT WRITTEN PERMISSION. | SCALE: NTS         | SHEET 2          | 2 <b>OF</b> 3 |
|                                                                 |                                                                                                                                                                                                 | DRAWING NUMBER     |                  | ISSUE         |
|                                                                 |                                                                                                                                                                                                 | 833 Assembly       |                  | 1             |