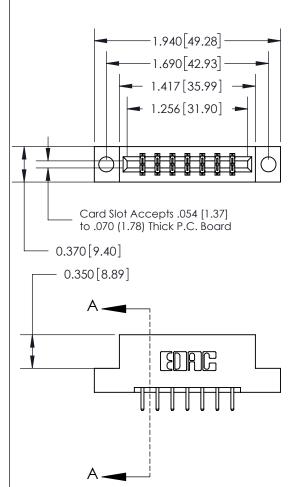

ISSUE NUMBER ORIGINAL

833 Series High Temp Card Edge Connector Part Number: 833-014-520-204

**EDAC INC** TORONTO, ONTARIO CANADA

THESE DRAWINGS AND SPECIFICATIONS ARE THE PROPERTY OF EDAC INC., AND SHALL NOT BE REPRODUCED, OR COPIED OR USED AS THE BASIS FOR THE MANUFACTURE OR SALE OF APPARATUS WITHOUT WRITTEN PERMISSION.

| ACAD REFERENCE NO. | 833 ENG MASTER   |  |  |
|--------------------|------------------|--|--|
| DRAWN: J.LEE       | DATE: OCT. 14/09 |  |  |
| CHECKED:           | DATE:            |  |  |
| SCALE: NTS         | SHEET 1 OF 3     |  |  |
| DRAWING NUMBER     | ISSUE            |  |  |
| 833 Assembly       | 1                |  |  |