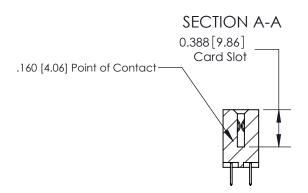

## **Contact Detail**

520-P.C. Tail .030x.018(0.76x0.46) - Tail LG=.175(4.45) .156 [3.96] Contact Spacing x .200 [5.08] Row Spacing

See Accompanying Page for:

- **Bend Detail**
- **Mounting Options**

THIS IS A C.A.D. GENERATED DRAWING DO NOT MAKE MANUAL REVISIONS TO MASTER.