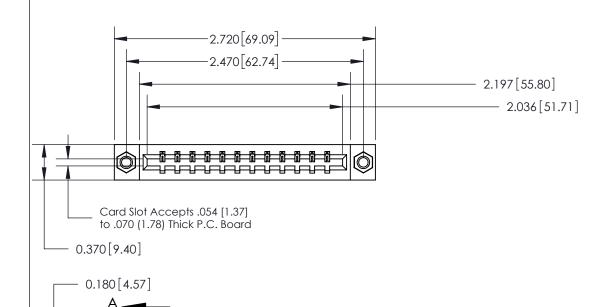

## **Contact Detail**

500-Wire Hole .050x.025(1.27x0.64) - Tail LG=.260(6.60)

.156 [3.96] Contact Spacing x .200 [5.08] Row Spacing

THIS IS A C.A.D. GENERATED DRAWING DO NOT MAKE MANUAL REVISIONS TO MASTER.

## 833 Series High Temp Card Edge Connector Part Number: 833-012-500-607

YOUR CONNECTION TO QUALITY & SERVICE

**EDAC INC** TORONTO, ONTARIO CANADA

THESE DRAWINGS AND SPECIFICATIONS ARE THE PROPERTY OF EDAC INC., AND SHALL NOT BE REPRODUCED,OR COPIED OR USED AS THE BASIS FOR THE MANUFACTURE OR SALE OF APPARATUS WITHOUT WRITTEN PERMISSION.