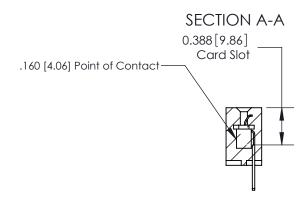

## **Contact Detail**

500-Wire Hole .050x.025(1.27x0.64) - Tail LG=.260(6.60)

.156 [3.96] Contact Spacing x .200 [5.08] Row Spacing

THIS IS A C.A.D. GENERATED DRAWING DO NOT MAKE MANUAL REVISIONS TO MASTER.

## 833 Series High Temp Card Edge Connector Part Number: 833-012-500-607

YOUR CONNECTION TO QUALITY & SERVICE

**EDAC INC** TORONTO, ONTARIO CANADA

THESE DRAWINGS AND SPECIFICATIONS ARE THE PROPERTY OF EDAC INC., AND SHALL NOT BE REPRODUCED,OR COPIED OR USED AS THE BASIS FOR THE MANUFACTURE OR SALE OF APPARATUS WITHOUT WRITTEN PERMISSION.