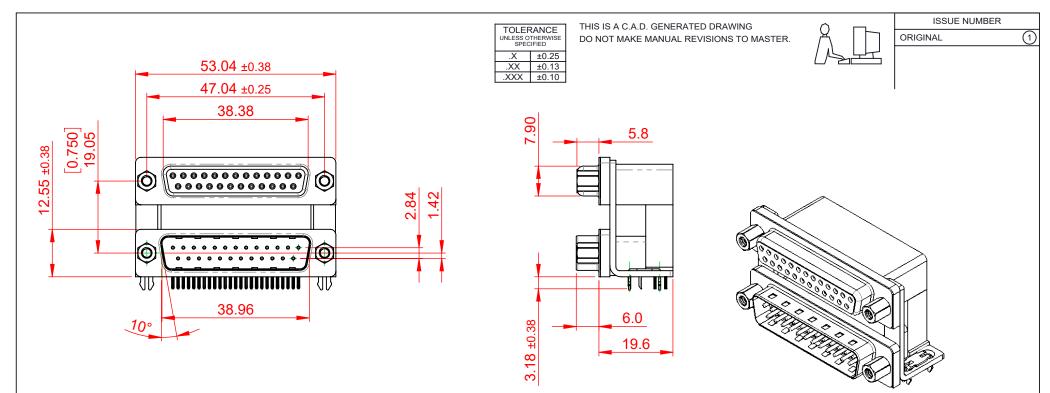

## NOTES:

MATERIAL:

HOUSING: THERMOPLASTIC POLYESTER, UL94V-0, BLACK IN COLOUR SHELL: STEEL, NICKEL PLATED CONTACT: COPPER ALLOY, 15µ GOLD PLATING

OPERATING TEMPERATURE: -55°C ~ 85°C

|  |                                                                                                | 664 SERIES D-SUB CONNECTOR                                                                        |                                                                      | SW REFERENCE NO.: 664 ASSEMBLY |                  |       |
|--|------------------------------------------------------------------------------------------------|---------------------------------------------------------------------------------------------------|----------------------------------------------------------------------|--------------------------------|------------------|-------|
|  |                                                                                                |                                                                                                   |                                                                      | DRAWN: C.B                     | DATE: AUG. 01/20 | 018   |
|  |                                                                                                |                                                                                                   |                                                                      | CHECKED:                       | DATE:            |       |
|  | HIS SERIES FULLY CONFORMS TO<br>HE EUROPEAN UNION DIRECTIVES<br>011/65/EU FOR RoHS COMPLIANCY. | EDAC INC                                                                                          | THESE DRAWINGS AND SPECIFICATIONS<br>ARE THE PROPERTY OF EDAC INCAND | SCALE: (IN C.A.D. 1:1)         | SHEET 1 OF       | 1     |
|  |                                                                                                | EDAC INC<br>TORONTO, ONTARIO<br>CANADA                                                            | SHALL NOT BE REPRODUCED, OR COPIED<br>OR USED AS THE BASIS FOR THE   | DRAWING NUMBER: 664-025-3      | 364-036          | ISSUE |
|  |                                                                                                | YOUR CONNECTION TO QUALITY & SERVICE MANUFACTURE OR SALE OF APPARA<br>WITHOUT WRITTEN PERMISSION. | MANUFACTURE OR SALE OF APPARATUS<br>WITHOUT WRITTEN PERMISSION.      | PART NUMBER: 664-025-3         | 364-036          | 1     |