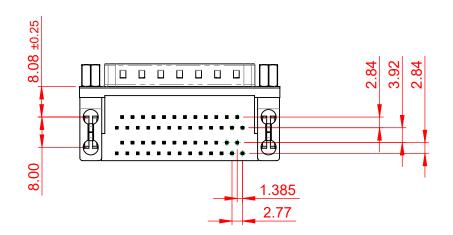

## NOTES:

MATERIAL:

HOUSING: THERMOPLASTIC POLYESTER, UL94V-0, BLACK IN COLOUR SHELL: STEEL, NICKEL PLATED CONTACT: COPPER ALLOY, 15µ GOLD PLATING

OPERATING TEMPERATURE: -55°C ~ 85°C

|  |                                                                                                | 664 SERIES D-SUB CONNECTOR                                                                        |                                                                      | SW REFERENCE NO.: 664 ASSEMBLY |                  |       |
|--|------------------------------------------------------------------------------------------------|---------------------------------------------------------------------------------------------------|----------------------------------------------------------------------|--------------------------------|------------------|-------|
|  |                                                                                                |                                                                                                   |                                                                      | DRAWN: C.B                     | DATE: AUG. 01/20 | 018   |
|  |                                                                                                |                                                                                                   |                                                                      | CHECKED:                       | DATE:            |       |
|  | HIS SERIES FULLY CONFORMS TO<br>HE EUROPEAN UNION DIRECTIVES<br>011/65/EU FOR RoHS COMPLIANCY. | EDAC INC                                                                                          | THESE DRAWINGS AND SPECIFICATIONS<br>ARE THE PROPERTY OF EDAC INCAND | SCALE: (IN C.A.D. 1:1)         | SHEET 1 OF       | 1     |
|  |                                                                                                | EDAC INC<br>TORONTO, ONTARIO<br>CANADA                                                            | SHALL NOT BE REPRODUCED, OR COPIED<br>OR USED AS THE BASIS FOR THE   | DRAWING NUMBER: 664-025-3      | 364-036          | ISSUE |
|  |                                                                                                | YOUR CONNECTION TO QUALITY & SERVICE MANUFACTURE OR SALE OF APPARA<br>WITHOUT WRITTEN PERMISSION. | MANUFACTURE OR SALE OF APPARATUS<br>WITHOUT WRITTEN PERMISSION.      | PART NUMBER: 664-025-3         | 364-036          | 1     |