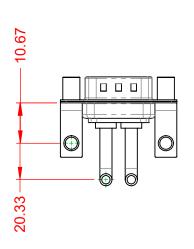

1000V AC rms

| COMBINATION D-SUB                                                              |                                                                                                                                                                                                                | SW REFERENCE NO.: 629 COMBO ASSEMBLY |                  |       |  |
|--------------------------------------------------------------------------------|----------------------------------------------------------------------------------------------------------------------------------------------------------------------------------------------------------------|--------------------------------------|------------------|-------|--|
|                                                                                |                                                                                                                                                                                                                | DRAWN: C.B                           | DATE: JAN. 01/20 | 19    |  |
|                                                                                |                                                                                                                                                                                                                | CHECKED:                             | DATE:            |       |  |
| EDAC INC<br>TORONTO, ONTARIO<br>CANADA<br>YOUR CONNECTION TO QUALITY & SERVICE | THESE DRAWINGS AND SPECIFICATIONS<br>ARE THE PROPERTY OF EDAC INC.,AND<br>SHALL NOT BE REPRODUCED,OR COPIED<br>OR USED AS THE BASIS FOR THE<br>MANUFACTURE OR SALE OF APPARATUS<br>WITHOUT WRITTEN PERMISSION. | SCALE: (IN C.A.D. 1:1)               | SHEET 1 OF       | 2     |  |
|                                                                                |                                                                                                                                                                                                                | DRAWING NUMBER: 629-2WK2650-3N6      |                  | ISSUE |  |
|                                                                                |                                                                                                                                                                                                                | PART NUMBER: 629-2WK                 | 2650-3N6         | 1     |  |