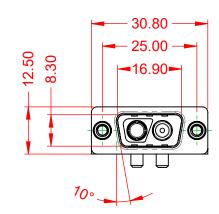

1000V AC rms

| COMBINATION D-SUB                                                              |                                                                                                                                                                                                                | SW REFERENCE NO.: 629 COMBO ASSEMBLY |                  |       |  |
|--------------------------------------------------------------------------------|----------------------------------------------------------------------------------------------------------------------------------------------------------------------------------------------------------------|--------------------------------------|------------------|-------|--|
|                                                                                |                                                                                                                                                                                                                | DRAWN: C.B                           | DATE: JAN. 01/20 | 19    |  |
|                                                                                |                                                                                                                                                                                                                | CHECKED:                             | DATE:            |       |  |
| EDAC INC<br>TORONTO, ONTARIO<br>CANADA<br>YOUR CONNECTION TO QUALITY & SERVICE | THESE DRAWINGS AND SPECIFICATIONS<br>ARE THE PROPERTY OF EDAC INC.,AND<br>SHALL NOT BE REPRODUCED,OR COPIED<br>OR USED AS THE BASIS FOR THE<br>MANUFACTURE OR SALE OF APPARATUS<br>WITHOUT WRITTEN PERMISSION. | SCALE: (IN C.A.D. 1:1)               | SHEET 1 OF       | 2     |  |
|                                                                                |                                                                                                                                                                                                                | DRAWING NUMBER: 629-2WK2650-3N6      |                  | ISSUE |  |
|                                                                                |                                                                                                                                                                                                                | PART NUMBER: 629-2WK                 | 2650-3N6         | 1     |  |