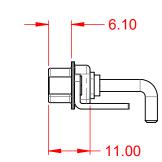

1000V AC rms

| COMBINATION D-SUB                                                              |                                                                                                                                                                                                                | SW REFERENCE NO.: 629 COMBO ASSEMBLY |                  |       |  |
|--------------------------------------------------------------------------------|----------------------------------------------------------------------------------------------------------------------------------------------------------------------------------------------------------------|--------------------------------------|------------------|-------|--|
|                                                                                |                                                                                                                                                                                                                | DRAWN: C.B                           | DATE: JAN. 01/20 | 19    |  |
|                                                                                |                                                                                                                                                                                                                | CHECKED:                             | DATE:            |       |  |
| EDAC INC<br>TORONTO, ONTARIO<br>CANADA<br>YOUR CONNECTION TO QUALITY & SERVICE | THESE DRAWINGS AND SPECIFICATIONS<br>ARE THE PROPERTY OF EDAC INC.,AND<br>SHALL NOT BE REPRODUCED,OR COPIED<br>OR USED AS THE BASIS FOR THE<br>MANUFACTURE OR SALE OF APPARATUS<br>WITHOUT WRITTEN PERMISSION. | SCALE: (IN C.A.D. 1:1)               | SHEET 1 OF       | 2     |  |
|                                                                                |                                                                                                                                                                                                                | DRAWING NUMBER: 629-2WK2650-3N6      |                  | ISSUE |  |
|                                                                                |                                                                                                                                                                                                                | PART NUMBER: 629-2WK                 | 2650-3N6         | 1     |  |