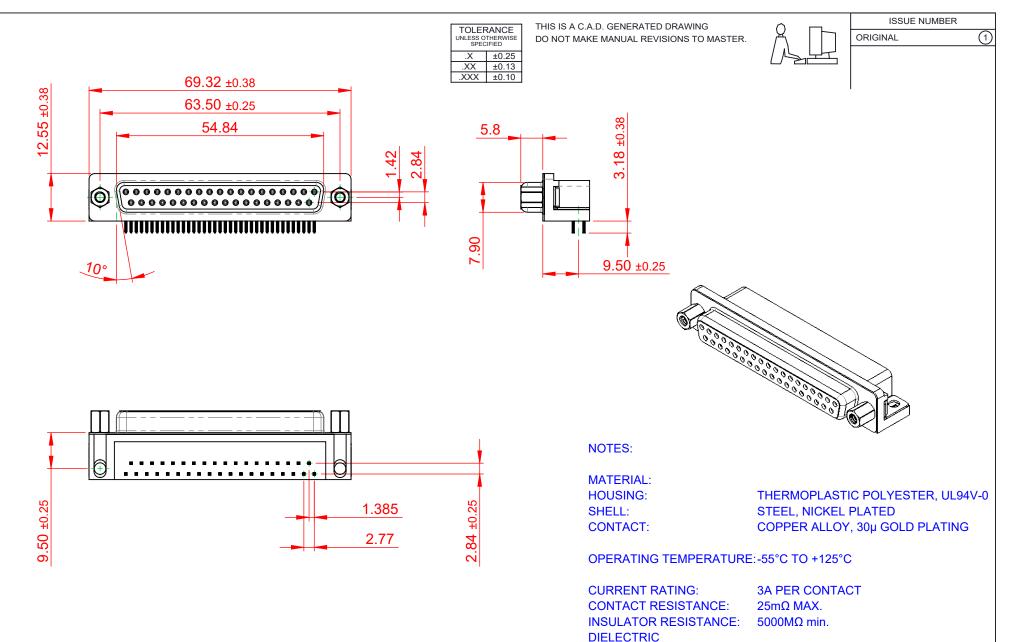

WITHSTANDING VOLTAGE: 1000V AC rms

|  | 622 SERIES D-SUB CONNECTOR           |                                                                                                                                       | SW REFERENCE NO.: 622 ASSEMBLY  |                  |       |
|--|--------------------------------------|---------------------------------------------------------------------------------------------------------------------------------------|---------------------------------|------------------|-------|
|  |                                      |                                                                                                                                       | DRAWN: C.B                      | DATE: AUG. 01/20 | )18   |
|  |                                      |                                                                                                                                       | CHECKED:                        | DATE:            |       |
|  | EDAC INC                             | THESE DRAWINGS AND SPECIFICATIONS<br>ARE THE PROPERTY OF EDAC INCAND                                                                  | SCALE: (IN C.A.D. 1:1)          | SHEET 1 OF       | 1     |
|  | YOUR CONNECTION TO QUALITY & SERVICE | SHALL NOT BE REPRODUCED, OR COPIED<br>OR USED AS THE BASIS FOR THE<br>MANUFACTURE OR SALE OF APPARATUS<br>WITHOUT WRITTEN PERMISSION. | DRAWING NUMBER: 622-037-660-513 |                  | ISSUE |
|  |                                      |                                                                                                                                       | PART NUMBER: 622-037-           | 660-513          | 1     |

THIS SERIES FULLY CONFORMS TO THE EUROPEAN UNION DIRECTIVES 2011/65/EU FOR RoHS COMPLIANCY.