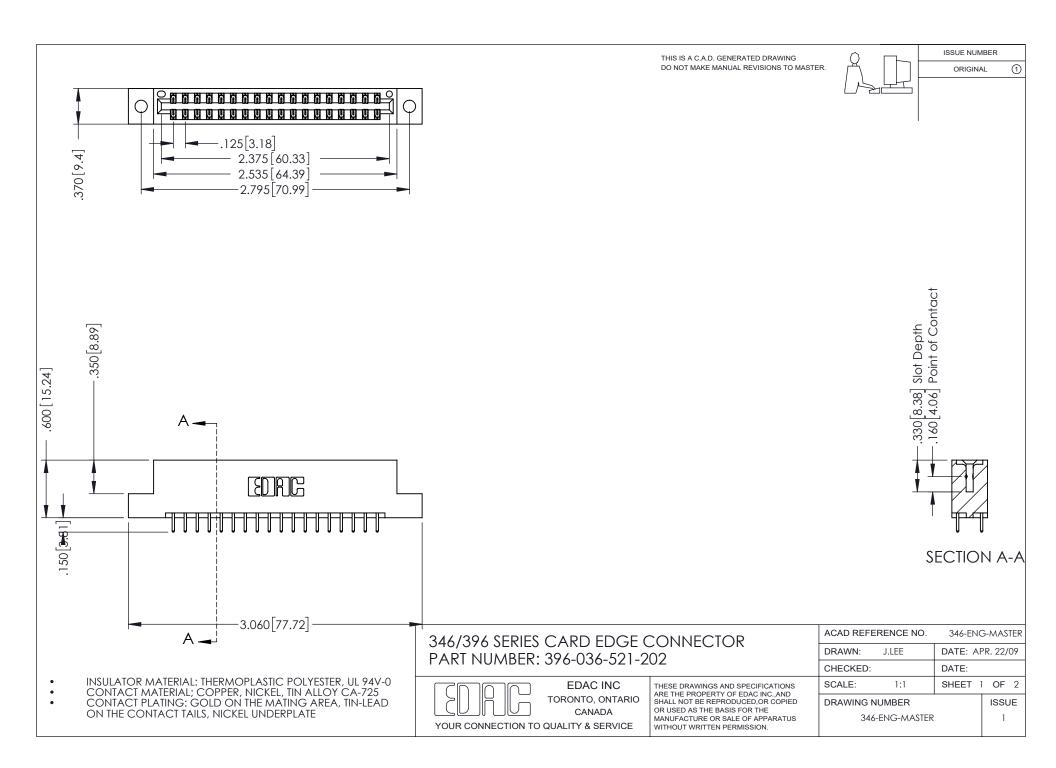

## **Contact Code 556**

INSULATOR MATERIAL: THERMOPLASTIC POLYESTER, UL 94V-0 CONTACT MATERIAL; COPPER, NICKEL, TIN ALLOY CA-725 CONTACT PLATING: GOLD ON THE MATING AREA, TIN-LEAD

ON THE CONTACT TAILS, NICKEL UNDERPLATE