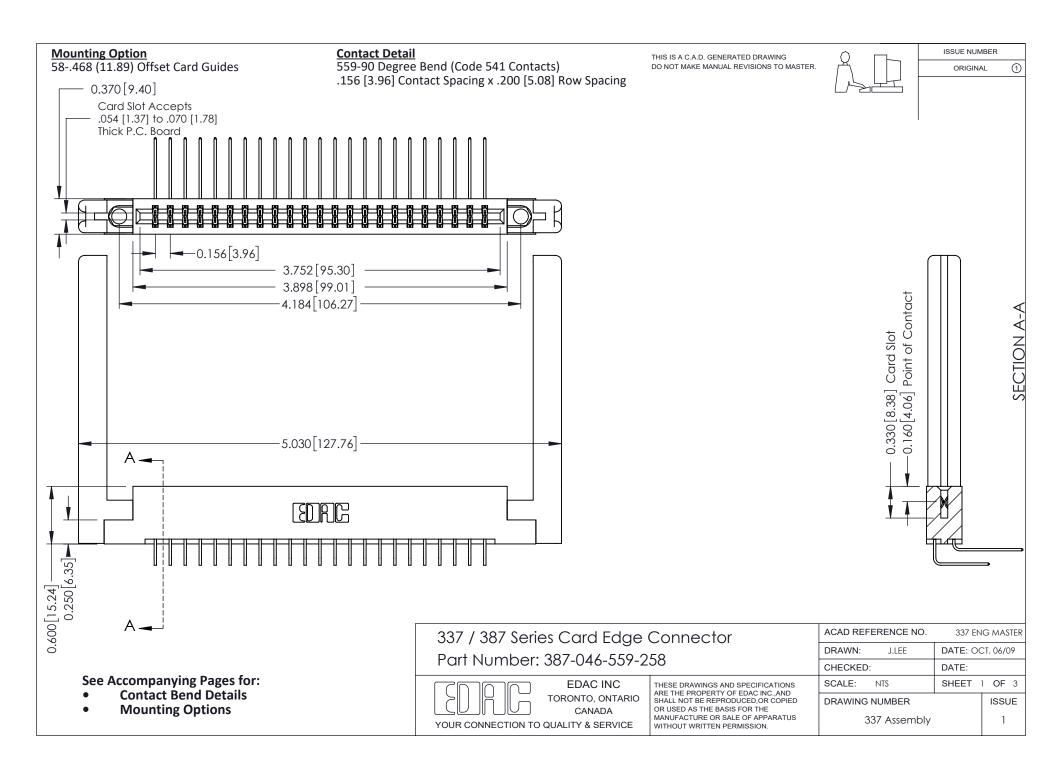

ISSUE NUMBER

ORIGINAL

1



| 337 / 387 Series Card Edge Connector<br>Contact Bend Detail           |                                                                                                                                                                                                  | ACAD REFERENCE NO. 337 E |                  | G MASTER      |
|-----------------------------------------------------------------------|--------------------------------------------------------------------------------------------------------------------------------------------------------------------------------------------------|--------------------------|------------------|---------------|
|                                                                       |