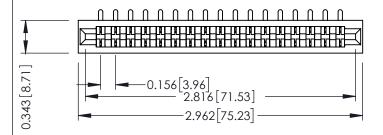

**Mounting Option** No Mounting Lugs **Contact Detail** 

90 Degree Bend (Code 421 Contacts) .156 [3.96] Contact Spacing x .200 [5.08] Row Spacing

THIS IS A C.A.D. GENERATED DRAWING DO NOT MAKE MANUAL REVISIONS TO MASTER.

## **See Accompanying Pages for:**

- **Contact Bend Details**
- **Mounting Options**