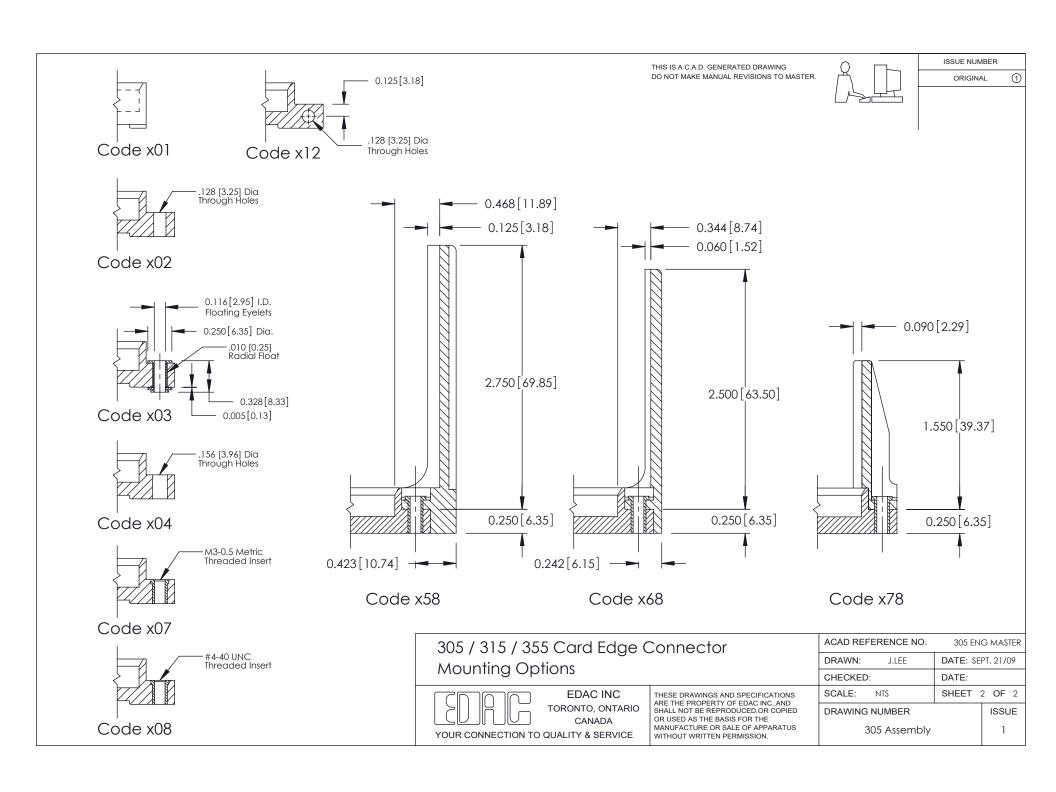

| Mounting Option 12128 (3.25) Dia. Side Mounting Holes 555-Extender Board Ben .156 [3.96] Contact Spaci |                   | Contact Detail 555-Extender Board Bend (Code 500 Contacts) .156 [3.96] Contact Spacing x .140 [3.56] Row Spacing | THIS IS A C.A.D. GENERATED DRAWING<br>DO NOT MAKE MANUAL REVISIONS TO MASTER |                                  | ISSUE NUMBER ORIGINAL (1)             |  |
|--------------------------------------------------------------------------------------------------------|-------------------|------------------------------------------------------------------------------------------------------------------|------------------------------------------------------------------------------|----------------------------------|---------------------------------------|--|
|                                                                                                        | Card Slot Accepts |                                                                                                                  |                                                                              |                                  |                                       |  |
| \(\frac{1}{4}\)                                                                                        | 0.156[3.96]       |                                                                                                                  |                                                                              |                                  |                                       |  |
|                                                                                                        |                   | 6.560[166.62] ————————————————————————————————————                                                               |                                                                              |                                  |                                       |  |
|                                                                                                        |                   |                                                                                                                  |                                                                              | 330 [ 8 38 ]                     | Card Slot                             |  |
|                                                                                                        | <u>A</u>          |                                                                                                                  |                                                                              |                                  | \ \ \ \ \ \ \ \ \ \ \ \ \ \ \ \ \ \ \ |  |
| [89]                                                                                                   | 80 PC             |                                                                                                                  |                                                                              | <u>*</u>                         | SECTION A                             |  |
| .460[11.                                                                                               |                   |                                                                                                                  |                                                                              | _                                | 0.125[3.18]<br>Point of Contact       |  |
|                                                                                                        |                   |                                                                                                                  |                                                                              | ACAD REFERENCE NO.  DRAWN: J.LEE | 305 ENG MASTER  DATE: SEPT. 21/09     |  |
|                                                                                                        |                   |                                                                                                                  |                                                                              | CHECKED:                         | DATE: SEPT. 21/09  DATE:              |  |
|                                                                                                        |                   |                                                                                                                  |                                                                              | SCALE: NTS                       | SHEET 1 OF 2                          |  |
| See Accompanying Page for:  Mounting Options                                                           |                   | YOUR CONNECTION TO QUALITY & SEF                                                                                 | OR USED AS THE BASIS FOR THE MANUFACTURE OR SALE OF APPARATUS                | DRAWING NUMBER 305 Assembly      | y ISSUE                               |  |