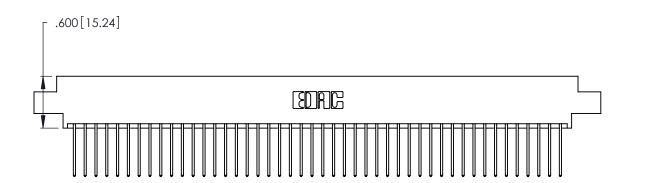

<u>Contact Dimensions:</u>
540-Wire Wrap .025 Sq. (0.64 Sq.) - Tail LG. =.560 (14.22)
.125 (3.18) Contact Spacing x .250 (6.35) Row Spacing

THIS IS A C.A.D. GENERATED DRAWING DO NOT MAKE MANUAL REVISIONS TO MASTER.

346/396 SERIES CARD EDGE CONNECTOR PART NUMBER: 346-092-540-802

YOUR CONNECTION TO QUALITY & SERVICE

**EDAC INC** TORONTO, ONTARIO CANADA

THESE DRAWINGS AND SPECIFICATIONS ARE THE PROPERTY OF EDAC INC., AND SHALL NOT BE REPRODUCED, OR COPIED OR USED AS THE BASIS FOR THE MANUFACTURE OR SALE OF APPARATUS WITHOUT WRITTEN PERMISSION.