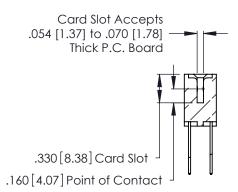

THIS IS A C.A.D. GENERATED DRAWING DO NOT MAKE MANUAL REVISIONS TO MASTER.

ISSUE NUMBER

ORIGINAL

1

**Contact Code 555** 

Contact Code 556

**Contact Code 558** 

**Contact Code 559** 

Contact Code 560

INSULATOR MATERIAL: THERMOPLASTIC POLYESTER, UL 94V-0 CONTACT MATERIAL; COPPER, NICKEL, TIN ALLOY CA-725 CONTACT PLATING: GOLD ON THE MATING AREA, TIN-LEAD

ON THE CONTACT TAILS, NICKEL UNDERPLATE

346/396 SERIES CARD EDGE CONNECTOR CONTACT CODE 555,556,558,559,560 DIMENSIONS

YOUR CONNECTION TO QUALITY & SERVICE

**EDAC INC** TORONTO, ONTARIO CANADA

THESE DRAWINGS AND SPECIFICATIONS ARE THE PROPERTY OF EDAC INC.,AND SHALL NOT BE REPRODUCED, OR COPIED OR USED AS THE BASIS FOR THE MANUFACTURE OR SALE OF APPARATUS WITHOUT WRITTEN PERMISSION.