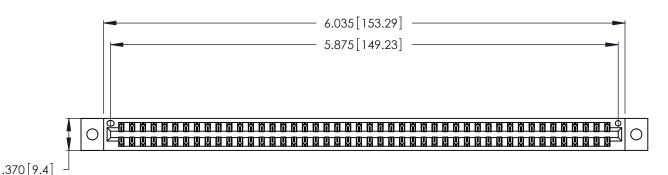

<u>Contact Dimensions:</u>
540-Wire Wrap .025 Sq. (0.64 Sq.) - Tail LG. =.560 (14.22)
.125 (3.18) Contact Spacing x .250 (6.35) Row Spacing

THIS IS A C.A.D. GENERATED DRAWING DO NOT MAKE MANUAL REVISIONS TO MASTER.

346/396 SERIES CARD EDGE CONNECTOR PART NUMBER: 346-092-540-802

YOUR CONNECTION TO QUALITY & SERVICE

**EDAC INC** TORONTO, ONTARIO CANADA

THESE DRAWINGS AND SPECIFICATIONS ARE THE PROPERTY OF EDAC INC., AND SHALL NOT BE REPRODUCED, OR COPIED OR USED AS THE BASIS FOR THE MANUFACTURE OR SALE OF APPARATUS WITHOUT WRITTEN PERMISSION.