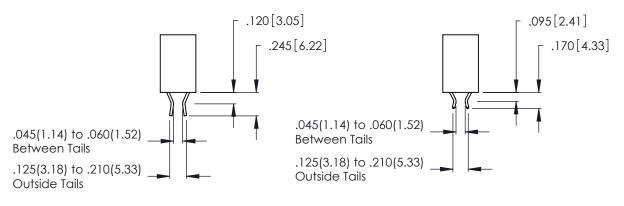

CONTACT PLATING: GOLD ON THE MATING AREA, TIN-LEAD ON THE CONTACT TAILS, NICKEL UNDERPLATE

THIS IS A C.A.D. GENERATED DRAWING DO NOT MAKE MANUAL REVISIONS TO MASTER.

ISSUE NUMBER

ORIGINAL

1

**Contact Code 555** 

Contact Code 556

**Contact Code 558** 

**Contact Code 559** 

**Contact Code 560** 

INSULATOR MATERIAL: THERMOPLASTIC POLYESTER, UL 94V-0 CONTACT MATERIAL; COPPER, NICKEL, TIN ALLOY CA-725 CONTACT PLATING: GOLD ON THE MATING AREA, TIN-LEAD

ON THE CONTACT TAILS, NICKEL UNDERPLATE

346/396 SERIES CARD EDGE CONNECTOR CONTACT CODE 555,556,558,559,560 DIMENSIONS

YOUR CONNECTION TO QUALITY & SERVICE

**EDAC INC** TORONTO, ONTARIO CANADA

THESE DRAWINGS AND SPECIFICATIONS ARE THE PROPERTY OF EDAC INC.,AND SHALL NOT BE REPRODUCED, OR COPIED OR USED AS THE BASIS FOR THE MANUFACTURE OR SALE OF APPARATUS WITHOUT WRITTEN PERMISSION.