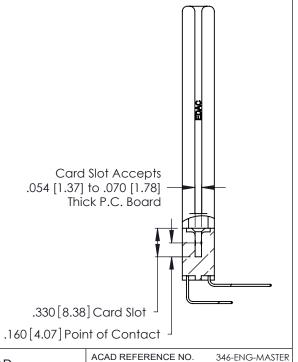

Contact Dimensions:
558-90 Degree Bend (Code 541 Contacts)
See Sheet 2 for Contact Code 555, 556, 558, 559, 560 Dimensions -3.920[99.57]-3.660[92.96] -3.500 [88.9] .370 [9.4] .600 [15.24] 

THIS IS A C.A.D. GENERATED DRAWING DO NOT MAKE MANUAL REVISIONS TO MASTER.

ISSUE NUMBER

ORIGINAL

1

DRAWN:

346/396 SERIES CARD EDGE CONNECTOR PART NUMBER: 346-054-558-858

YOUR CONNECTION TO QUALITY & SERVICE

**EDAC INC** TORONTO, ONTARIO CANADA

THESE DRAWINGS AND SPECIFICATIONS ARE THE PROPERTY OF EDAC INC.,AND SHALL NOT BE REPRODUCED, OR COPIED OR USED AS THE BASIS FOR THE MANUFACTURE OR SALE OF APPARATUS WITHOUT WRITTEN PERMISSION.

CHECKED: DATE: SCALE: N.T.S SHEET 1 OF 2 DRAWING NUMBER **ISSUE** 346-ENG-MASTER

DATE: APR. 22/09

J.LEE

INSULATOR MATERIAL: THERMOPLASTIC POLYESTER, UL 94V-0 CONTACT MATERIAL; COPPER, NICKEL, TIN\_ALLOY CA-725