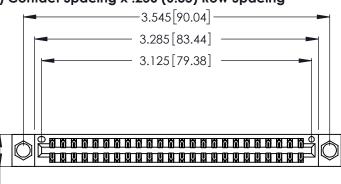

ISSUE NUMBER

ORIGINAL

1

**Contact Code 555** 

Contact Code 556

**Contact Code 558** 

**Contact Code 559** 

**Contact Code 560** 

INSULATOR MATERIAL: THERMOPLASTIC POLYESTER, UL 94V-0 CONTACT MATERIAL; COPPER, NICKEL, TIN ALLOY CA-725 CONTACT PLATING: GOLD ON THE MATING AREA, TIN-LEAD

ON THE CONTACT TAILS, NICKEL UNDERPLATE

346/396 SERIES CARD EDGE CONNECTOR CONTACT CODE 555,556,558,559,560 DIMENSIONS