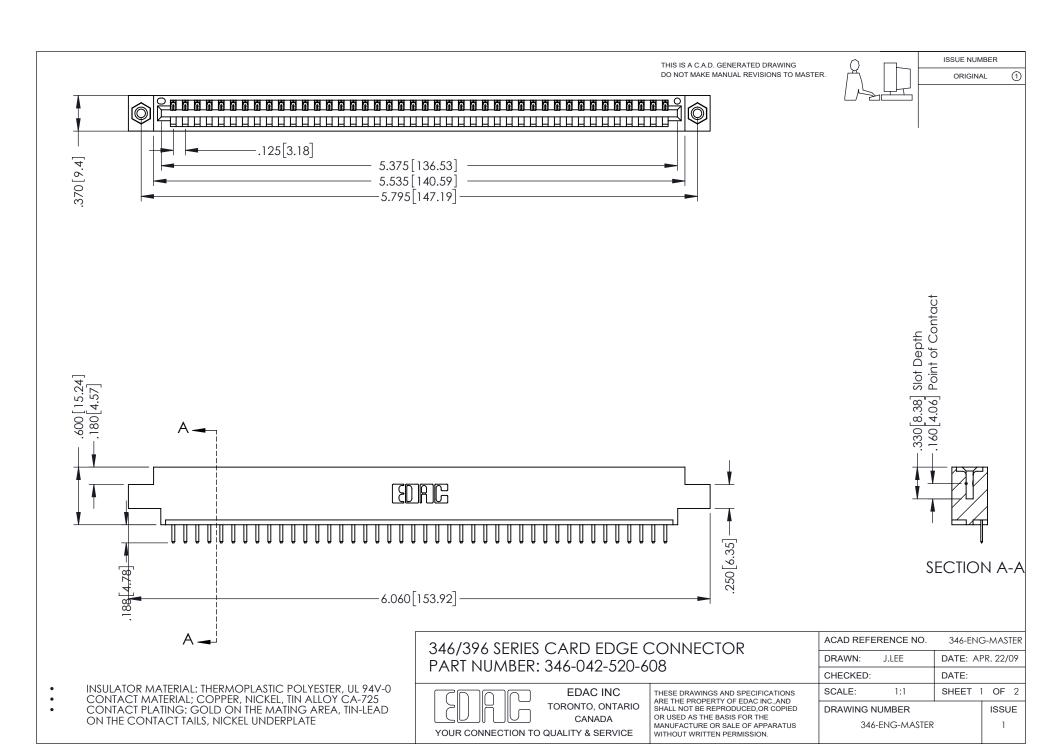

## **Contact Code 556**

INSULATOR MATERIAL: THERMOPLASTIC POLYESTER, UL 94V-0 CONTACT MATERIAL; COPPER, NICKEL, TIN ALLOY CA-725 CONTACT PLATING: GOLD ON THE MATING AREA, TIN-LEAD

ON THE CONTACT TAILS, NICKEL UNDERPLATE

## 346/396 SERIES CARD EDGE CONNECTOR CONTACT CODE 555,556,558,559,560 DIMENSIONS

YOUR CONNECTION TO QUALITY & SERVICE

**EDAC INC** TORONTO, ONTARIO CANADA

THESE DRAWINGS AND SPECIFICATIONS ARE THE PROPERTY OF EDAC INC.,AND SHALL NOT BE REPRODUCED, OR COPIED OR USED AS THE BASIS FOR THE MANUFACTURE OR SALE OF APPARATUS WITHOUT WRITTEN PERMISSION.