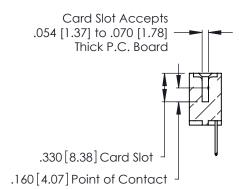

THIS IS A C.A.D. GENERATED DRAWING DO NOT MAKE MANUAL REVISIONS TO MASTER.

ISSUE NUMBER

ORIGINAL

1

**Contact Code 555** 

Contact Code 556

**Contact Code 558** 

**Contact Code 559** 

Contact Code 560

INSULATOR MATERIAL: THERMOPLASTIC POLYESTER, UL 94V-0 CONTACT MATERIAL; COPPER, NICKEL, TIN ALLOY CA-725 CONTACT PLATING: GOLD ON THE MATING AREA, TIN-LEAD

ON THE CONTACT TAILS, NICKEL UNDERPLATE

346/396 SERIES CARD EDGE CONNECTOR CONTACT CODE 555,556,558,559,560 DIMENSIONS

YOUR CONNECTION TO QUALITY & SERVICE

**EDAC INC** TORONTO, ONTARIO CANADA

THESE DRAWINGS AND SPECIFICATIONS ARE THE PROPERTY OF EDAC INC.,AND SHALL NOT BE REPRODUCED, OR COPIED OR USED AS THE BASIS FOR THE MANUFACTURE OR SALE OF APPARATUS WITHOUT WRITTEN PERMISSION.