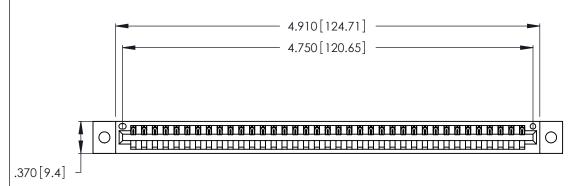

<u>Contact Dimensions:</u>
526-P.C. Tail .018 Sq. (0.46 Sq.) - Tail LG. =.350 (8.89)
.125 (3.18) Contact Spacing x .250 (6.35) Row Spacing

THIS IS A C.A.D. GENERATED DRAWING DO NOT MAKE MANUAL REVISIONS TO MASTER.

.600 [15.24] 

- INSULATOR MATERIAL: THERMOPLASTIC POLYESTER, UL 94V-0 CONTACT MATERIAL; COPPER, NICKEL, TIN\_ALLOY CA-725
- CONTACT PLATING: GOLD ON THE MATING AREA, TIN-LEAD ON THE CONTACT TAILS, NICKEL UNDERPLATE

346/396 SERIES CARD EDGE CONNECTOR PART NUMBER: 346-037-526-102

**EDAC INC** TORONTO, ONTARIO CANADA

THESE DRAWINGS AND SPECIFICATIONS ARE THE PROPERTY OF EDAC INC.,AND SHALL NOT BE REPRODUCED, OR COPIED OR USED AS THE BASIS FOR THE MANUFACTURE OR SALE OF APPARATUS WITHOUT WRITTEN PERMISSION.