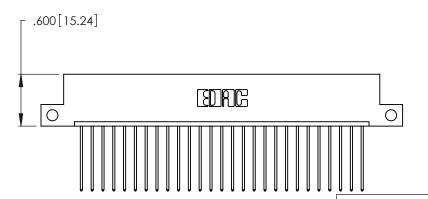

346/396 SERIES CARD EDGE CONNECTOR PART NUMBER: 346-027-541-112

YOUR CONNECTION TO QUALITY & SERVICE

**EDAC INC** TORONTO, ONTARIO CANADA

THESE DRAWINGS AND SPECIFICATIONS ARE THE PROPERTY OF EDAC INC.,AND SHALL NOT BE REPRODUCED, OR COPIED OR USED AS THE BASIS FOR THE MANUFACTURE OR SALE OF APPARATUS WITHOUT WRITTEN PERMISSION.

1

Card Slot Accepts .054 [1.37] to .070 [1.78] Thick P.C. Board .330 [8.38] Card Slot .160 [4.07] Point of Contact

- INSULATOR MATERIAL: THERMOPLASTIC POLYESTER, UL 94V-0 CONTACT MATERIAL; COPPER, NICKEL, TIN\_ALLOY CA-725
- CONTACT PLATING: GOLD ON THE MATING AREA, TIN-LEAD ON THE CONTACT TAILS, NICKEL UNDERPLATE