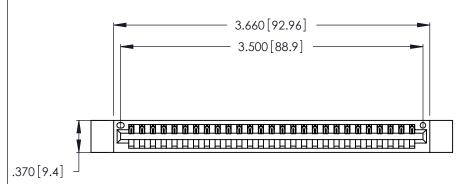

346/396 SERIES CARD EDGE CONNECTOR PART NUMBER: 346-027-541-112

YOUR CONNECTION TO QUALITY & SERVICE

**EDAC INC** TORONTO, ONTARIO CANADA

THESE DRAWINGS AND SPECIFICATIONS ARE THE PROPERTY OF EDAC INC.,AND SHALL NOT BE REPRODUCED, OR COPIED OR USED AS THE BASIS FOR THE MANUFACTURE OR SALE OF APPARATUS WITHOUT WRITTEN PERMISSION.

<u>Contact Dimensions:</u>
541-Wire Wrap .025 Sq. (0.64 Sq.) - Tail LG. =.750 (19.05)
.125 (3.18) Contact Spacing x .250 (6.35) Row Spacing

THIS IS A C.A.D. GENERATED DRAWING DO NOT MAKE MANUAL REVISIONS TO MASTER.

1

Card Slot Accepts .054 [1.37] to .070 [1.78] Thick P.C. Board .330 [8.38] Card Slot .160 [4.07] Point of Contact

- INSULATOR MATERIAL: THERMOPLASTIC POLYESTER, UL 94V-0 CONTACT MATERIAL; COPPER, NICKEL, TIN\_ALLOY CA-725
- CONTACT PLATING: GOLD ON THE MATING AREA, TIN-LEAD ON THE CONTACT TAILS, NICKEL UNDERPLATE