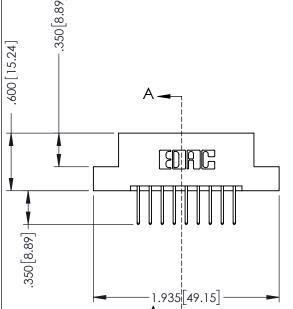

## **Contact Code 556**

INSULATOR MATERIAL: THERMOPLASTIC POLYESTER, UL 94V-0 CONTACT MATERIAL; COPPER, NICKEL, TIN ALLOY CA-725 CONTACT PLATING: GOLD ON THE MATING AREA, TIN-LEAD

ON THE CONTACT TAILS, NICKEL UNDERPLATE

## 346/396 SERIES CARD EDGE CONNECTOR CONTACT CODE 555,556,558,559,560 DIMENSIONS

YOUR CONNECTION TO QUALITY & SERVICE

**EDAC INC** TORONTO, ONTARIO CANADA

THESE DRAWINGS AND SPECIFICATIONS ARE THE PROPERTY OF EDAC INC.,AND SHALL NOT BE REPRODUCED, OR COPIED OR USED AS THE BASIS FOR THE MANUFACTURE OR SALE OF APPARATUS WITHOUT WRITTEN PERMISSION.

|   | ACAD REFERENCE NO. | 346-ENG-MASTER   |
|---|--------------------|------------------|
|   | DRAWN: J.LEE       | DATE: APR. 22/09 |
| ) | CHECKED:           | DATE:            |
|   | SCALE: 1:1         | SHEET 2 OF 2     |
|   | DRAWING NUMBER     | ISSUE            |
|   | 346-ENG-MASTER     | 1                |