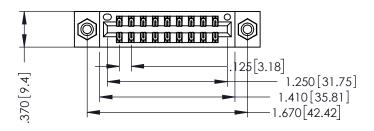

THIS IS A C.A.D. GENERATED DRAWING DO NOT MAKE MANUAL REVISIONS TO MASTER.

ISSUE NUMBER

ORIGINAL

1

INSULATOR MATERIAL: THERMOPLASTIC POLYESTER, UL 94V-0 CONTACT MATERIAL; COPPER, NICKEL, TIN ALLOY CA-725 CONTACT PLATING: GOLD ON THE MATING AREA, TIN-LEAD

ON THE CONTACT TAILS, NICKEL UNDERPLATE

| 346/396 SERIES CARD EDGE CONNECTOR |
|------------------------------------|
| PART NUMBER: 346-018-526-208       |

YOUR CONNECTION TO QUALITY & SERVICE

**EDAC INC** TORONTO, ONTARIO CANADA

ARE THE PROPERTY OF EDAC INC.,AND SHALL NOT BE REPRODUCED, OR COPIED OR USED AS THE BASIS FOR THE MANUFACTURE OR SALE OF APPARATUS WITHOUT WRITTEN PERMISSION.

THESE DRAWINGS AND SPECIFICATIONS

| ACAD REFERENCE NO. | 346-ENG-MASTER   |
|--------------------|------------------|
| DRAWN: J.LEE       | DATE: APR. 22/09 |
| CHECKED:           | DATE:            |
| SCALE: 1:1         | SHEET 1 OF 2     |
| DRAWING NUMBER     | ISSUE            |
| 346-ENG-MASTER     | 1                |