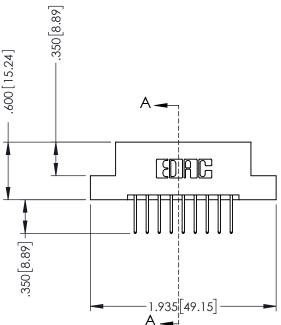

## **Contact Code 555**

## 346/396 SERIES CARD EDGE CONNECTOR CONTACT CODE 555,556,558,559,560 DIMENSIONS

YOUR CONNECTION TO QUALITY & SERVICE

**EDAC INC** TORONTO, ONTARIO CANADA

THESE DRAWINGS AND SPECIFICATIONS ARE THE PROPERTY OF EDAC INC.,AND SHALL NOT BE REPRODUCED, OR COPIED OR USED AS THE BASIS FOR THE MANUFACTURE OR SALE OF APPARATUS WITHOUT WRITTEN PERMISSION.

|   | ACAD REFERENCE NO. | 346-ENG-MASTER   |
|---|--------------------|------------------|
|   | DRAWN: J.LEE       | DATE: APR. 22/09 |
| ) | CHECKED:           | DATE:            |
|   | SCALE: 1:1         | SHEET 2 OF 2     |
|   | DRAWING NUMBER     | ISSUE            |
|   | 346-ENG-MASTER     | 1                |