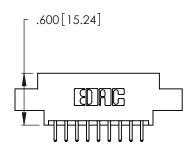

THIS IS A C.A.D. GENERATED DRAWING DO NOT MAKE MANUAL REVISIONS TO MASTER.

| 346/396 SERIES CARD EDGE CONNECTOR |
|------------------------------------|
| PART NUMBER: 346-018-520-802       |

**EDAC INC** TORONTO, ONTARIO CANADA