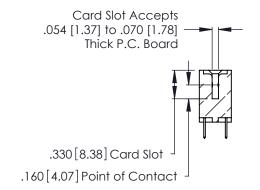

THIS IS A C.A.D. GENERATED DRAWING DO NOT MAKE MANUAL REVISIONS TO MASTER.

ISSUE NUMBER

ORIGINAL

1

**Contact Code 555** 

Contact Code 556

**Contact Code 558** 

**Contact Code 559** 

**Contact Code 560** 

INSULATOR MATERIAL: THERMOPLASTIC POLYESTER, UL 94V-0 CONTACT MATERIAL; COPPER, NICKEL, TIN ALLOY CA-725 CONTACT PLATING: GOLD ON THE MATING AREA, TIN-LEAD

ON THE CONTACT TAILS, NICKEL UNDERPLATE