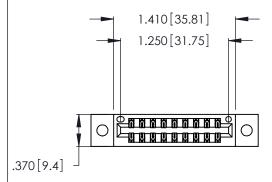

<u>Contact Dimensions:</u>
520-P.C. Tail .030x.018 (0.76x0.46) - Tail LG. = .175 (4.45) .125 (3.18) Contact Spacing x .250 (6.35) Row Spacing

- INSULATOR MATERIAL: THERMOPLASTIC POLYESTER, UL 94V-0 CONTACT MATERIAL; COPPER, NICKEL, TIN ALLOY CA-725
- CONTACT PLATING: GOLD ON THE MATING AREA, TIN-LEAD ON THE CONTACT TAILS, NICKEL UNDERPLATE

THIS IS A C.A.D. GENERATED DRAWING DO NOT MAKE MANUAL REVISIONS TO MASTER.

| 346/396 SERIES CARD EDGE CONNECTOR |
|------------------------------------|
| PART NUMBER: 346-018-520-802       |

**EDAC INC** TORONTO, ONTARIO CANADA