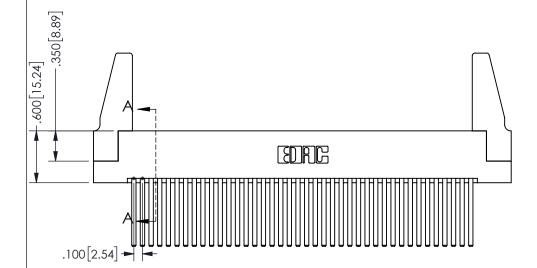

THIS IS A C.A.D. GENERATED DRAWING DO NOT MAKE MANUAL REVISIONS TO MASTER.

ISSUE NUMBER ORIGINAL

.160 4.06 .330[8.38] POINT OF CARD SLOT CONTACT .370 9.4

<u>Contact Dimensions:</u> 544-Wire Wrap .050x.025(1.27x0.64) - Tail LG=.750(19.05)

.100 (2.54) Contact Spacing x .200 (5.08) Row Spacing

345/395 SERIES CARD EDGE CONNECTOR PART NUMBER: 345-080-544-288

YOUR CONNECTION TO QUALITY & SERVICE

**EDAC INC** TORONTO, ONTARIO CANADA

THESE DRAWINGS AND SPECIFICATIONS ARE THE PROPERTY OF EDAC INC.,AND SHALL NOT BE REPRODUCED,OR COPIED OR USED AS THE BASIS FOR THE MANUFACTURE OR SALE OF APPARATUS WITHOUT WRITTEN PERMISSION.

SECTION A-A

ISSUE NUMBER ORIGINAL

1

**Contact Code 558** 

Contact Code 559

**Contact Code 560** 

INSULATOR MATERIAL: THERMOPLASTIC POLYESTER, UL 94V-0 DAP MATERIAL AVAILABLE UPON REQUEST

CONTACT MATERIAL; COPPER ALLOY

CONTACT PLATING: GOLD ON THE MATING AREA, TIN PLATING ON THE CONTACT TAILS, NICKEL UNDERPLATE