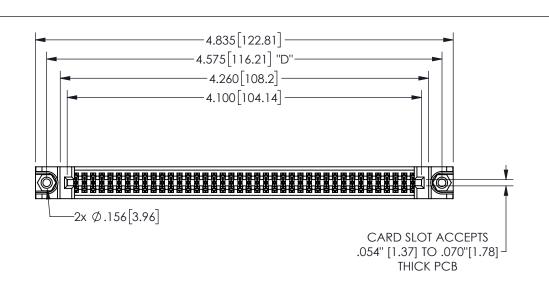

THIS IS A C.A.D. GENERATED DRAWING DO NOT MAKE MANUAL REVISIONS TO MASTER.

ISSUE NUMBER ORIGINAL

.160 4.06 .330[8.38] POINT OF CARD SLOT CONTACT .370 9.4

<u>Contact Dimensions:</u> 544-Wire Wrap .050x.025(1.27x0.64) - Tail LG=.750(19.05)

.100 (2.54) Contact Spacing x .200 (5.08) Row Spacing

345/395 SERIES CARD EDGE CONNECTOR PART NUMBER: 345-080-544-288

YOUR CONNECTION TO QUALITY & SERVICE

**EDAC INC** TORONTO, ONTARIO CANADA

THESE DRAWINGS AND SPECIFICATIONS ARE THE PROPERTY OF EDAC INC.,AND SHALL NOT BE REPRODUCED,OR COPIED OR USED AS THE BASIS FOR THE MANUFACTURE OR SALE OF APPARATUS WITHOUT WRITTEN PERMISSION.