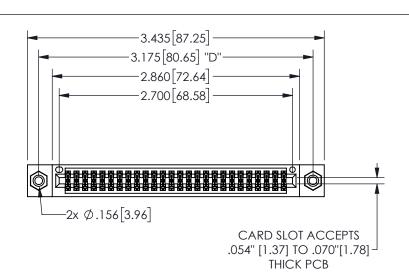

THIS IS A C.A.D. GENERATED DRAWING DO NOT MAKE MANUAL REVISIONS TO MASTER.

ISSUE NUMBER

ORIGINAL

1

.160 4.06 .330[8.38] POINT OF CARD SLOT CONTACT .370 9.4

## -.350[8.89] .600[15.24]

<u>Contact Dimensions:</u>
541-Wire Wrap .025 Sq.(0.64 Sq.) - Tail LG=.750(19.05)
.100 (2.54) Contact Spacing x .200 (5.08) Row Spacing

345/395 SERIES CARD EDGE CONNECTOR PART NUMBER: 345-052-541-208