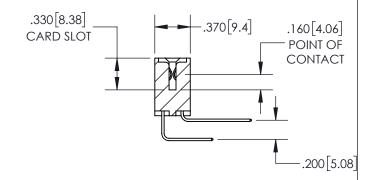

## SECTION A-A

**Contact Dimensions:** 558-90 Degree Bend (Code 541 Contacts) See Sheet 2 for Contact Code 555, 556, 558, 559, 560 Dimensions

.100 2.54

INSULATOR MATERIAL: THERMOPLASTIC PBT, UL 94V-0 CONTACT MATERIAL; COPPER TIN ALLOY CONTACT PLATING: GOLD ON THE MATING AREA, TIN PLATING ON THE CONTACT TAILS, NICKEL UNDERPLATE

-2.035 51.69 1.775[45.09] "D"— - 1.460 [37.08] -**-**1.300[33.02] **→** -2x Ø.156[3.96] CARD SLOT ACCEPTS -.054" [1.37] TO .070"[1.78] THICK PCB .600 [15.24] .250[6.35]

THIS IS A C.A.D. GENERATED DRAWING DO NOT MAKE MANUAL REVISIONS TO MASTER.