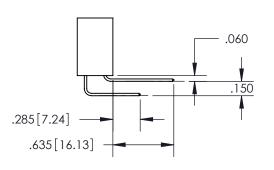

ISSUE NUMBER ORIGINAL 1

**Contact Code 558** 

Contact Code 559

**Contact Code 560** 

- INSULATOR MATERIAL: THERMOPLASTIC POLYESTER, UL 94V-0
- DAP MATERIAL AVAILABLE UPON REQUEST
- CONTACT MATERIAL; COPPER ALLOY

## 345/395 SERIES CARD EDGE CONNECTOR CONTACT CODE 555,556,558,559,560 DIMENSIONS

YOUR CONNECTION TO QUALITY & SERVICE

**EDAC INC** TORONTO, ONTARIO CANADA

THESE DRAWINGS AND SPECIFICATIONS ARE THE PROPERTY OF EDAC INC.,AND SHALL NOT BE REPRODUCED, OR COPIED OR USED AS THE BASIS FOR THE MANUFACTURE OR SALE OF APPARATUS WITHOUT WRITTEN PERMISSION.