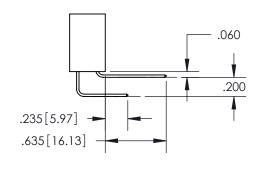

ISSUE NUMBER ORIGINAL 1

**Contact Code 558** 

Contact Code 559

**Contact Code 560** 

- INSULATOR MATERIAL: THERMOPLASTIC POLYESTER, UL 94V-0
- DAP MATERIAL AVAILABLE UPON REQUEST
- CONTACT MATERIAL; COPPER ALLOY

## 345/395 SERIES CARD EDGE CONNECTOR CONTACT CODE 555,556,558,559,560 DIMENSIONS

YOUR CONNECTION TO QUALITY & SERVICE

**EDAC INC** TORONTO, ONTARIO CANADA

THESE DRAWINGS AND SPECIFICATIONS ARE THE PROPERTY OF EDAC INC.,AND SHALL NOT BE REPRODUCED, OR COPIED OR USED AS THE BASIS FOR THE MANUFACTURE OR SALE OF APPARATUS WITHOUT WRITTEN PERMISSION.