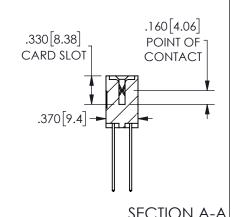

ORIGINAL 1

ISSUE NUMBER

**Contact Code 558** 

Contact Code 559

Contact Code 560

INSULATOR MATERIAL: THERMOPLASTIC POLYESTER, UL 94V-0

DAP MATERIAL AVAILABLE UPON REQUEST

CONTACT MATERIAL; COPPER ALLOY

CONTACT PLATING: GOLD ON THE MATING AREA, TIN PLATING ON THE CONTACT TAILS, NICKEL UNDERPLATE

## 345/395 SERIES CARD EDGE CONNECTOR CONTACT CODE 555,556,558,559,560 DIMENSIONS

YOUR CONNECTION TO QUALITY & SERVICE

**EDAC INC** TORONTO, ONTARIO CANADA

THESE DRAWINGS AND SPECIFICATIONS ARE THE PROPERTY OF EDAC INC.,AND SHALL NOT BE REPRODUCED, OR COPIED OR USED AS THE BASIS FOR THE MANUFACTURE OR SALE OF APPARATUS WITHOUT WRITTEN PERMISSION.