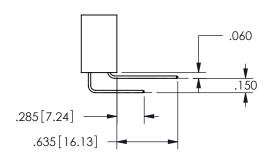

ORIGINAL 1

ISSUE NUMBER

**Contact Code 558** 

Contact Code 559

Contact Code 560

INSULATOR MATERIAL: THERMOPLASTIC POLYESTER, UL 94V-0

DAP MATERIAL AVAILABLE UPON REQUEST

CONTACT MATERIAL; COPPER ALLOY

## 345/395 SERIES CARD EDGE CONNECTOR CONTACT CODE 555,556,558,559,560 DIMENSIONS

YOUR CONNECTION TO QUALITY & SERVICE

**EDAC INC** TORONTO, ONTARIO CANADA

THESE DRAWINGS AND SPECIFICATIONS ARE THE PROPERTY OF EDAC INC.,AND SHALL NOT BE REPRODUCED, OR COPIED OR USED AS THE BASIS FOR THE MANUFACTURE OR SALE OF APPARATUS WITHOUT WRITTEN PERMISSION.