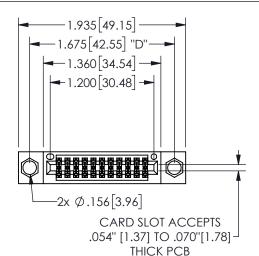

THIS IS A C.A.D. GENERATED DRAWING DO NOT MAKE MANUAL REVISIONS TO MASTER.

ISSUE NUMBER

ORIGINAL

<u>Contact Dimensions:</u> 544-Wire Wrap .050x.025(1.27x0.64) - Tail LG=.750(19.05) .100 (2.54) Contact Spacing x .200 (5.08) Row Spacing

345/395 SERIES CARD EDGE CONNECTOR PART NUMBER: 345-022-544-504

YOUR CONNECTION TO QUALITY & SERVICE

**EDAC INC** TORONTO, ONTARIO CANADA

THESE DRAWINGS AND SPECIFICATIONS ARE THE PROPERTY OF EDAC INC.,AND SHALL NOT BE REPRODUCED, OR COPIED OR USED AS THE BASIS FOR THE MANUFACTURE OR SALE OF APPARATUS WITHOUT WRITTEN PERMISSION.