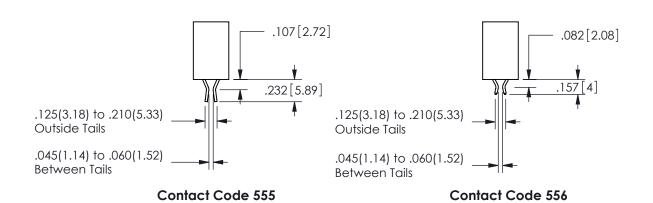

ORIGINAL 1

ISSUE NUMBER

**Contact Code 558** 

Contact Code 559

Contact Code 560

INSULATOR MATERIAL: THERMOPLASTIC POLYESTER, UL 94V-0

DAP MATERIAL AVAILABLE UPON REQUEST

CONTACT MATERIAL; COPPER ALLOY

## 345/395 SERIES CARD EDGE CONNECTOR CONTACT CODE 555,556,558,559,560 DIMENSIONS

YOUR CONNECTION TO QUALITY & SERVICE

**EDAC INC** TORONTO, ONTARIO CANADA

THESE DRAWINGS AND SPECIFICATIONS ARE THE PROPERTY OF EDAC INC.,AND SHALL NOT BE REPRODUCED, OR COPIED OR USED AS THE BASIS FOR THE MANUFACTURE OR SALE OF APPARATUS WITHOUT WRITTEN PERMISSION.