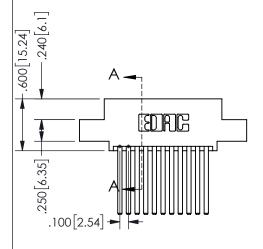

ORIGINAL 1

ISSUE NUMBER

**Contact Code 558** 

Contact Code 559

Contact Code 560

INSULATOR MATERIAL: THERMOPLASTIC POLYESTER, UL 94V-0

DAP MATERIAL AVAILABLE UPON REQUEST

CONTACT MATERIAL; COPPER ALLOY

CONTACT PLATING: GOLD ON THE MATING AREA, TIN PLATING ON THE CONTACT TAILS, NICKEL UNDERPLATE

## 345/395 SERIES CARD EDGE CONNECTOR CONTACT CODE 555,556,558,559,560 DIMENSIONS

YOUR CONNECTION TO QUALITY & SERVICE

**EDAC INC** TORONTO, ONTARIO CANADA

THESE DRAWINGS AND SPECIFICATIONS ARE THE PROPERTY OF EDAC INC.,AND SHALL NOT BE REPRODUCED, OR COPIED OR USED AS THE BASIS FOR THE MANUFACTURE OR SALE OF APPARATUS WITHOUT WRITTEN PERMISSION.