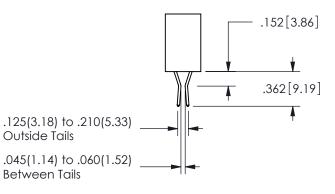

ORIGINAL 1

ISSUE NUMBER

**Contact Code 558** 

Contact Code 559

Contact Code 560

INSULATOR MATERIAL: THERMOPLASTIC POLYESTER, UL 94V-0

DAP MATERIAL AVAILABLE UPON REQUEST

CONTACT MATERIAL; COPPER ALLOY

## 345/395 SERIES CARD EDGE CONNECTOR CONTACT CODE 555,556,558,559,560 DIMENSIONS

YOUR CONNECTION TO QUALITY & SERVICE

**EDAC INC** TORONTO, ONTARIO CANADA

THESE DRAWINGS AND SPECIFICATIONS ARE THE PROPERTY OF EDAC INC.,AND SHALL NOT BE REPRODUCED, OR COPIED OR USED AS THE BASIS FOR THE MANUFACTURE OR SALE OF APPARATUS WITHOUT WRITTEN PERMISSION.