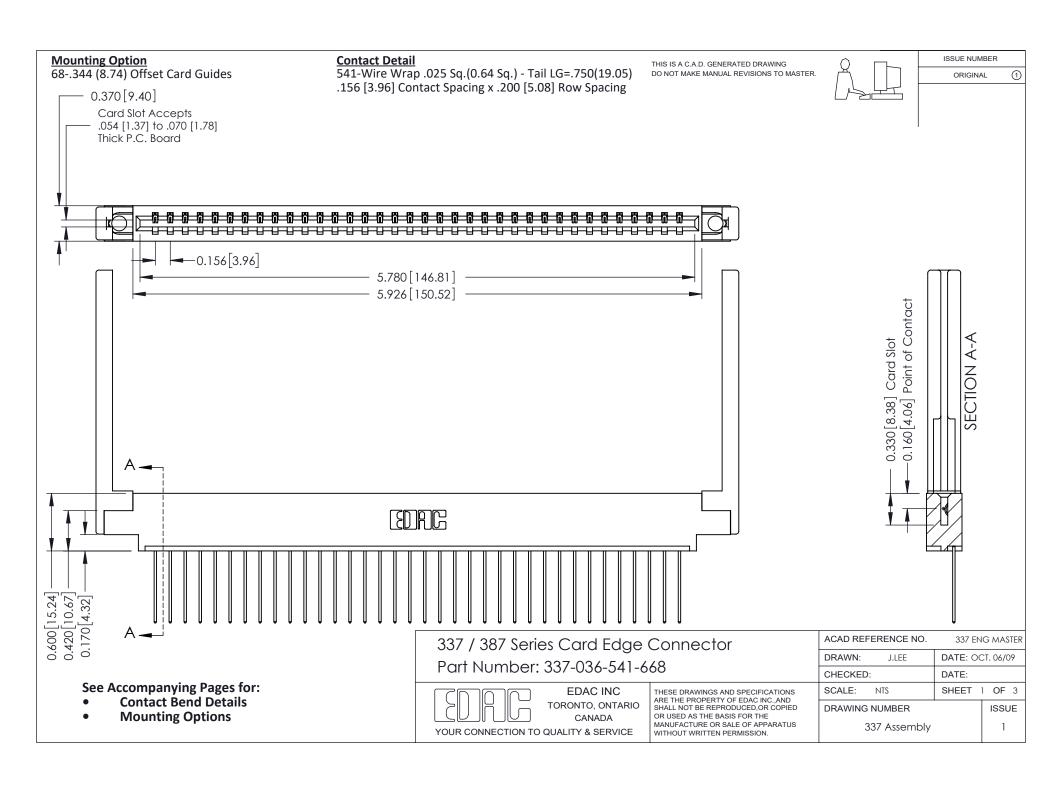

ISSUE NUMBER

ORIGINAL

1



| 337 / 387 Series Card Edge Connector<br>Contact Bend Detail           |                                                                                                                                                                                                  | ACAD REFERENCE NO. 337 E |                  | G MASTER      |
|-----------------------------------------------------------------------|--------------------------------------------------------------------------------------------------------------------------------------------------------------------------------------------------|--------------------------|------------------|---------------|
|                                                                       |