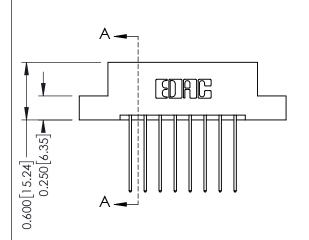

## **Contact Detail**

541-Wire Wrap .025 Sq.(0.64 Sq.) - Tail LG=.750(19.05) .156 [3.96] Contact Spacing x .200 [5.08] Row Spacing

THIS IS A C.A.D. GENERATED DRAWING DO NOT MAKE MANUAL REVISIONS TO MASTER.

ISSUE NUMBER

ORIGINAL

1

| 337 / 387 Series Card Edge Connector<br>Contact Bend Detail |                                                                                                                                                       | ACAD REFERENCE NO. | 337 ENG  | G MASTER      |
|-------------------------------------------------------------|-------------------------------------------------------------------------------------------------------------------------------------------------------|--------------------|----------|---------------|
|                                                             |                                                                                                                                                       | DRAWN: J.LEE       | DATE: OC | T. 06/09      |
|                                                             |                                                                                                                                                       | CHECKED:           | DATE:    |               |
| TORONTO, ONTARIO CANADA  ARE THE SHALL NC OR USED MANUFAC   | THESE DRAWINGS AND SPECIFICATIONS ARE THE PROPERTY OF EDAC INCAND                                                                                     | SCALE: NTS         | SHEET    | 2 <b>OF</b> 3 |
|                                                             | ARE THE PROPERTY OF EURA INC., AND TE REPRODUCED, OR COPIED OR USED AS THE BASIS FOR THE MANUFACTURE OR SALE OF APPARATUS WITHOUT WRITTEN PERMISSION. | DRAWING NUMBER     |          | ISSUE         |
|                                                             |                                                                                                                                                       | 337 Assembly       |          | 1             |