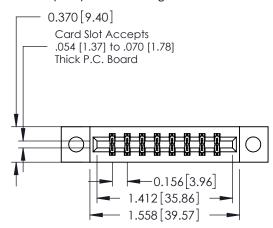

## **Mounting Option**

04-.156 (3.96) Dia. Mounting Holes

ISSUE NUMBER

ORIGINAL

1

**See Accompanying Pages for:** 

- **Contact Bend Details**
- **Mounting Options**

| 337 / 387 Series Card Edge Connector |  |  |  |
|--------------------------------------|--|--|--|
| Part Number: 337-016-541-204         |  |  |  |