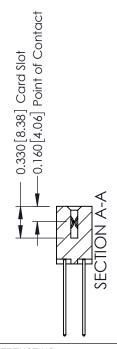

ISSUE NUMBER

ORIGINAL

1

| 337 / 387 Series Card Edge Connector<br>Contact Bend Detail |                                                                                                                                                       | ACAD REFERENCE NO. | 337 ENG  | G MASTER      |
|-------------------------------------------------------------|-------------------------------------------------------------------------------------------------------------------------------------------------------|--------------------|----------|---------------|
|                                                             |                                                                                                                                                       | DRAWN: J.LEE       | DATE: OC | T. 06/09      |
|                                                             |                                                                                                                                                       | CHECKED:           | DATE:    |               |
| TORONTO, ONTARIO CANADA  ARE THE SHALL NC OR USED MANUFAC   | THESE DRAWINGS AND SPECIFICATIONS ARE THE PROPERTY OF EDAC INCAND                                                                                     | SCALE: NTS         | SHEET    | 2 <b>OF</b> 3 |
|                                                             | ARE THE PROPERTY OF EURA INC., AND TE REPRODUCED, OR COPIED OR USED AS THE BASIS FOR THE MANUFACTURE OR SALE OF APPARATUS WITHOUT WRITTEN PERMISSION. | DRAWING NUMBER     |          | ISSUE         |
|                                                             |                                                                                                                                                       | 337 Assembly       |          | 1             |