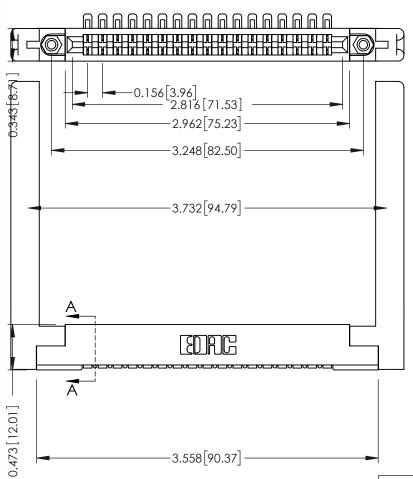

**Mounting Option** .344 (8.74) Offset Card Guides **Contact Detail** 

90 Degree Bend (Code 401 Contacts)

.156 [3.96] Contact Spacing x .200 [5.08] Row Spacing

THIS IS A C.A.D. GENERATED DRAWING DO NOT MAKE MANUAL REVISIONS TO MASTER.

ISSUE NUMBER ORIGINAL

**SECTION A-A** 

.175 [4.45] Point of Contact (FROM BTM OF SLOT) Card Slot Accepts .054 [1.37] to .070 [1.78] Thick P.C. Board

**See Accompanying Pages for:** 

- **Contact Bend Details**
- **Mounting Options**

307 / 357 Card Edge Connector Part Number: 307-017-454-168

YOUR CONNECTION TO QUALITY & SERVICE

**EDAC INC** TORONTO, ONTARIO CANADA

THESE DRAWINGS AND SPECIFICATIONS ARE THE PROPERTY OF EDAC INC.,AND SHALL NOT BE REPRODUCED, OR COPIED OR USED AS THE BASIS FOR THE MANUFACTURE OR SALE OF APPARATUS WITHOUT WRITTEN PERMISSION.