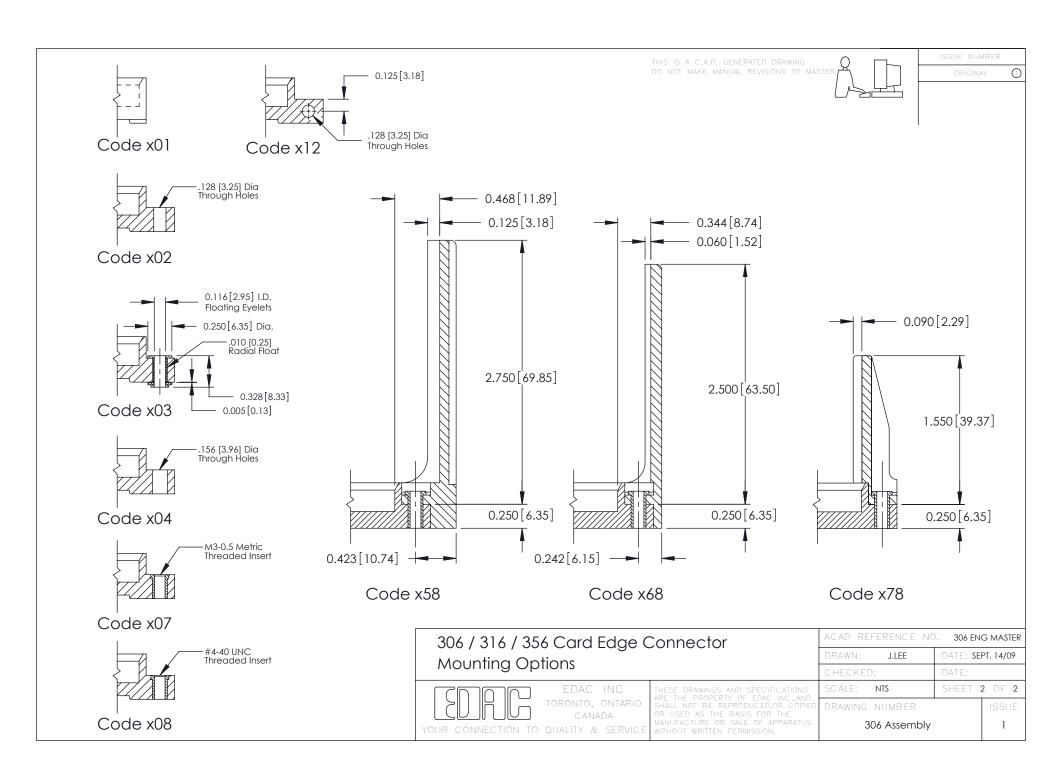

**Mounting Option Contact Detail** 520-P.C. Tail .046x.015(1.17x0.38) - Tail LG.=.213(5.41) 178-In-Line Card Guides .156 [3.96] Contact Spacing with Single Centreline Row 0.343[8.71] Card Slot Accepts .054 (1.37) to .070 (1.78) Ø0.156[3.96] Thick P.C. Board **--**0.156 [3.96] 2.816 [71.53] 2.962 [75.23] 3.248 82.50 0.295[7.49] Card Slot SECTION EDRG 0.460[11.68] 0.250 [6.35] 0.165[4.19] 3.558 90.37 Point of Contact 306 ENG MASTER 306 / 316 / 356 Card Edge Connector DATE: SEPT. 14/09 J.LEE Part Number: 306-017-520-178 **See Accompanying Pages for: Mounting Options** SHEET 1 OF 2 NTS **Features and Specifications** CANADA 306 Assembly YOUR CONNECTION TO QUALITY & SERVICE