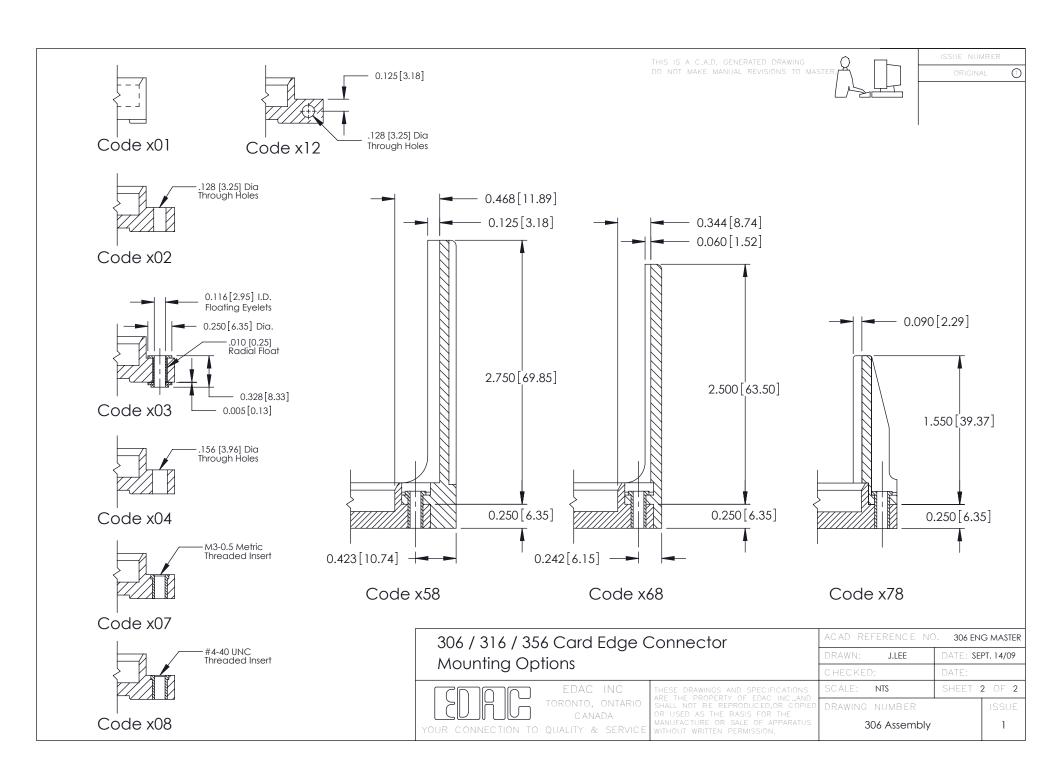

## **Mounting Option**

107-M3-0.5 Metric Threaded Inserts

## **See Accompanying Pages for:**

- **Mounting Options**
- **Features and Specifications**

| 10.10 0555051405 140 141 141 |                               | 0.165[7.49] Card Slot                               |
|------------------------------|-------------------------------|-----------------------------------------------------|
| 107.300.0001006.000600       | 316 / 356 Card Edge Connector | Point of Contact  ACAD REFERENCE NO. 306 ENG MASTER |