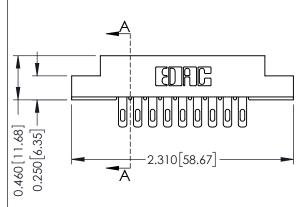

## **See Accompanying Pages for:**

- **Mounting Options**
- **Features and Specifications**

| 10.10 0555051405 140 141 141 |                               | 0.165[7.49] Card Slot                               |
|------------------------------|-------------------------------|-----------------------------------------------------|
| 107.300.0001006.000600       | 316 / 356 Card Edge Connector | Point of Contact  ACAD REFERENCE NO. 306 ENG MASTER |

| 306 / 316 / 356 Card Edge Connector<br>Part Number: 306-009-500-107                        |                                                                                                 | ACAD REFERENCE NO. 306 ENG MASTER |           |           |  |
|--------------------------------------------------------------------------------------------|-------------------------------------------------------------------------------------------------|-----------------------------------|-----------|-----------|--|
|                                                                                            |                                                                                                 | DRAWN: J.LEE                      | DATE: SEF | PT. 14/09 |  |
|                                                                                            |                                                                                                 | CHECKED:                          | DATE:     |           |  |
| TORONTO, ONTARIO  ARE THE PROPERTY OF EDA SHALL NOT BE REPRODUCED OR USED AS THE BASIS FOL | THESE DRAWINGS AND SPECIFICATIONS                                                               | SCALE: NTS                        | SHEET '   | 1 OF 2    |  |
|                                                                                            | SHALL NOT BE REPRODUCED OR COPIED OR USED AS THE BASIS FOR THE MANUFACTURE OR SALE OF APPARATUS | DRAWING NUMBER                    |           | ISSUE     |  |
|                                                                                            |                                                                                                 | 306 Assembly                      |           | 1         |  |