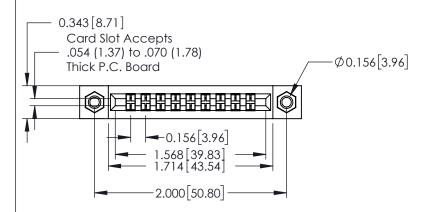

## **See Accompanying Pages for:**

- **Mounting Options**
- **Features and Specifications**

| 10.10 0555051405 140 141 141 |                               | 0.165[7.49] Card Slot                               |
|------------------------------|-------------------------------|-----------------------------------------------------|
| 107.300.0001006.000600       | 316 / 356 Card Edge Connector | Point of Contact  ACAD REFERENCE NO. 306 ENG MASTER |

| 306 / 316 / 356 Card Edge Connector<br>Part Number: 306-009-500-107                        |                                                                                                 | ACAD REFERENCE NO. 306 ENG MASTER |           |           |  |
|--------------------------------------------------------------------------------------------|-------------------------------------------------------------------------------------------------|-----------------------------------|-----------|-----------|--|
|                                                                                            |                                                                                                 | DRAWN: J.LEE                      | DATE: SEF | PT. 14/09 |  |
|                                                                                            |                                                                                                 | CHECKED:                          | DATE:     |           |  |
| TORONTO, ONTARIO  ARE THE PROPERTY OF EDA SHALL NOT BE REPRODUCED OR USED AS THE BASIS FOL | THESE DRAWINGS AND SPECIFICATIONS                                                               | SCALE: NTS                        | SHEET '   | 1 OF 2    |  |
|                                                                                            | SHALL NOT BE REPRODUCED OR COPIED OR USED AS THE BASIS FOR THE MANUFACTURE OR SALE OF APPARATUS | DRAWING NUMBER                    |           | ISSUE     |  |
|                                                                                            |                                                                                                 | 306 Assembly                      |           | 1         |  |