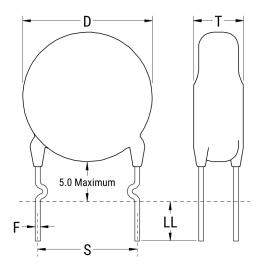

## Obsolete

ERP610 SFTY X1-760 Y1-500, Ceramic, 68 pF, 20%, 760 VAC (X1), 500 VAC (Y1), Y5S, Lead Spacing = 12.5mm

The measurement position of Lead Spacing (S) and Width (V) is critical in straight lead capacitors.

Click here for the 3D model.

| Dimensions | ,               |
|------------|-----------------|
| D          | 8mm MAX         |
| Т          | 6mm MAX         |
| S          | 12.5mm NOM      |
| LL         | 30mm -3mm       |
| F          | 0.8mm +/-0.05mm |
| Α          | 6mm +/-1.5mm    |
| V          | 2.3mm +/-0.5mm  |