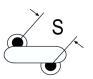

## Obsolete

ERP610 SFTY X1-760 Y1-500, Ceramic, 68 pF, 20%, 760 VAC (X1), 500 VAC (Y1), Y5S, Lead Spacing = 12.5mm

The measurement position of Lead Spacing (S) and Width (V) is critical in straight lead capacitors.

Click here for the 3D model.

| Dimensions | ,               |
|------------|-----------------|
| D          | 8mm MAX         |
| Т          | 6mm MAX         |
| S          | 12.5mm NOM      |
| LL         | 30mm -3mm       |
| F          | 0.8mm +/-0.05mm |
| Α          | 6mm +/-1.5mm    |
| V          | 2.3mm +/-0.5mm  |