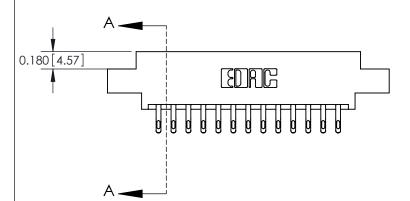

## **Contact Detail**

555-Extender Board Bend (Code 500 Contacts)

.156 [3.96] Contact Spacing x .200 [5.08] Row Spacing

THIS IS A C.A.D. GENERATED DRAWING DO NOT MAKE MANUAL REVISIONS TO MASTER.

ISSUE NUMBER ORIGINAL