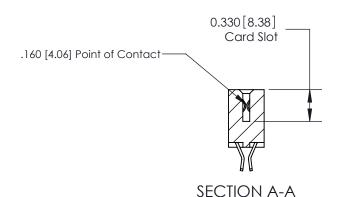

## **Contact Detail**

555-Extender Board Bend (Code 500 Contacts)

.156 [3.96] Contact Spacing x .200 [5.08] Row Spacing

THIS IS A C.A.D. GENERATED DRAWING DO NOT MAKE MANUAL REVISIONS TO MASTER.

ISSUE NUMBER ORIGINAL