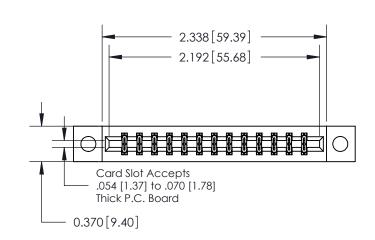

**Mounting Option** 

04-.156 (3.96) Dia. Mounting Holes

## **Contact Detail**

555-Extender Board Bend (Code 500 Contacts)

.156 [3.96] Contact Spacing x .200 [5.08] Row Spacing





THIS IS A C.A.D. GENERATED DRAWING DO NOT MAKE MANUAL REVISIONS TO MASTER.



ISSUE NUMBER ORIGINAL

1



**See Accompanying Pages for:** 

**Contact Bend Details** 

| 837/887 Series High Temp Card Edge Connector |
|----------------------------------------------|
| Part Number: 887-026-555-804                 |

YOUR CONNECTION TO QUALITY & SERVICE

**EDAC INC** TORONTO, ONTARIO CANADA

THESE DRAWINGS AND SPECIFICATIONS ARE THE PROPERTY OF EDAC INC.,AND SHALL NOT BE REPRODUCED, OR COPIED OR USED AS THE BASIS FOR THE MANUFACTURE OR SALE OF APPARATUS WITHOUT WRITTEN PERMISSION.

| ACAD REFERENCE NO. | 837 ENG MASTER   |  |  |
|--------------------|------------------|--|--|
| DRAWN: J.LEE       | DATE: OCT. 06/09 |  |  |
| CHECKED:           | DATE:            |  |  |
| SCALE: NTS