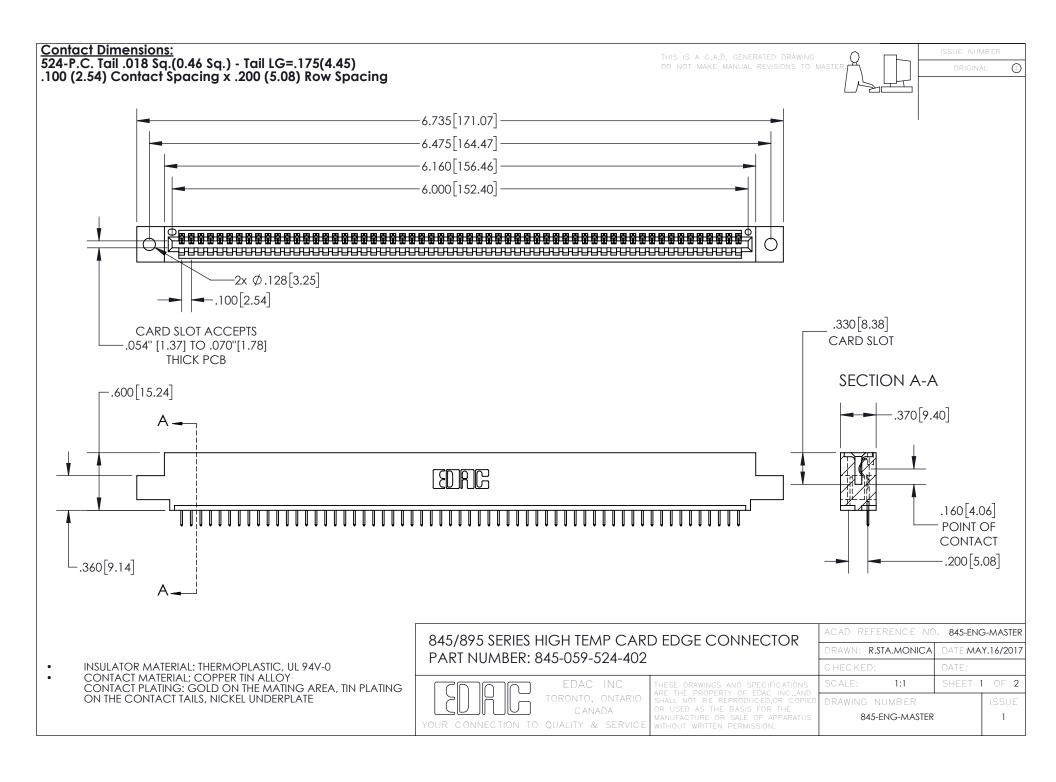

INSULATOR MATERIAL: THERMOPLASTIC POLYESTER, UL 94V-0 DAP MATERIAL AVAILABLE UPON REQUEST

**Contact Code 558** 

CONTACT MATERIAL; COPPER ALLOY CONTACT PLATING: GOLD ON THE MATING AREA, TIN PLATING ON THE CONTACT TAILS, NICKEL UNDERPLATE

## 845/895 SERIES HIGH TEMP CARD EDGE CONNECTOR CONTACT CODE 555,556,558,559,560 DIMENSIONS

YOUR CONNECTION TO QUALITY & SERVICE

Contact Code 559

|   | ACAD REFERENCE NO. 845-ENG-MASTER |                  |  |
|---|-----------------------------------|------------------|--|
|   | DRAWN: R.STA.MONICA               | DATE:MAY.16/2017 |  |
|   | CHECKED:                          | DATE:            |  |
|   | SCALE: 1:1                        | SHEET 2 OF 2     |  |
| D | DRAWING NUMBER                    | ISSUE            |  |

Contact Code 560

845-ENG-MASTER