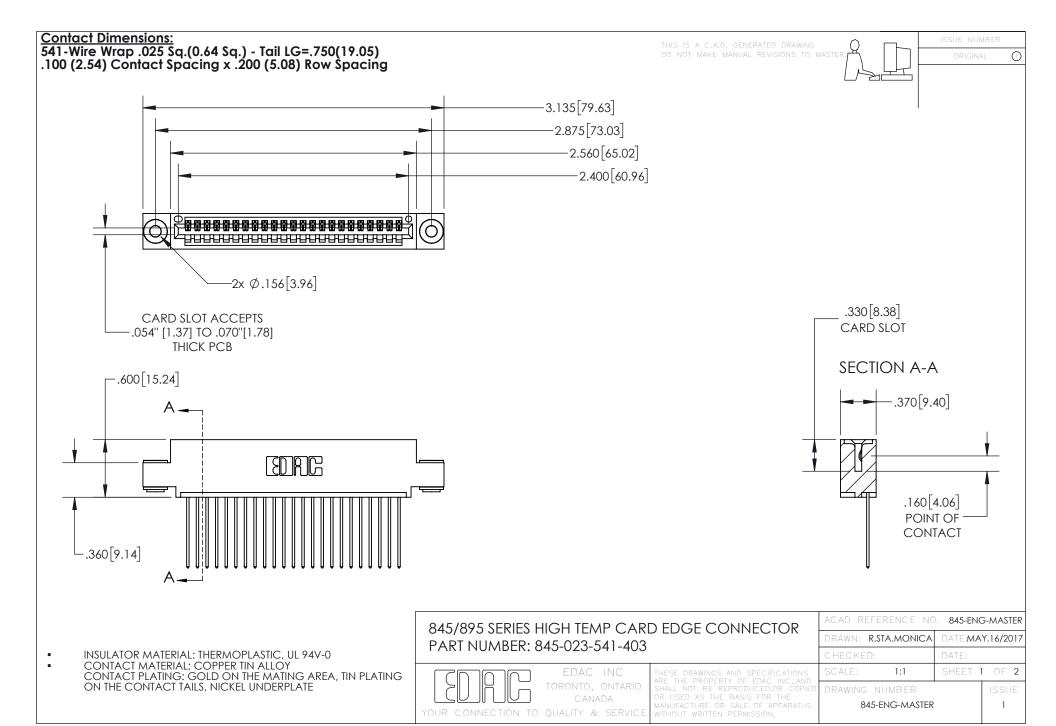

- INSULATOR MATERIAL: THERMOPLASTIC POLYESTER, UL 94V-0 DAP MATERIAL AVAILABLE UPON REQUEST
- CONTACT MATERIAL; COPPER ALLOY

CONTACT PLATING: GOLD ON THE MATING AREA, TIN PLATING ON THE CONTACT TAILS, NICKEL UNDERPLATE