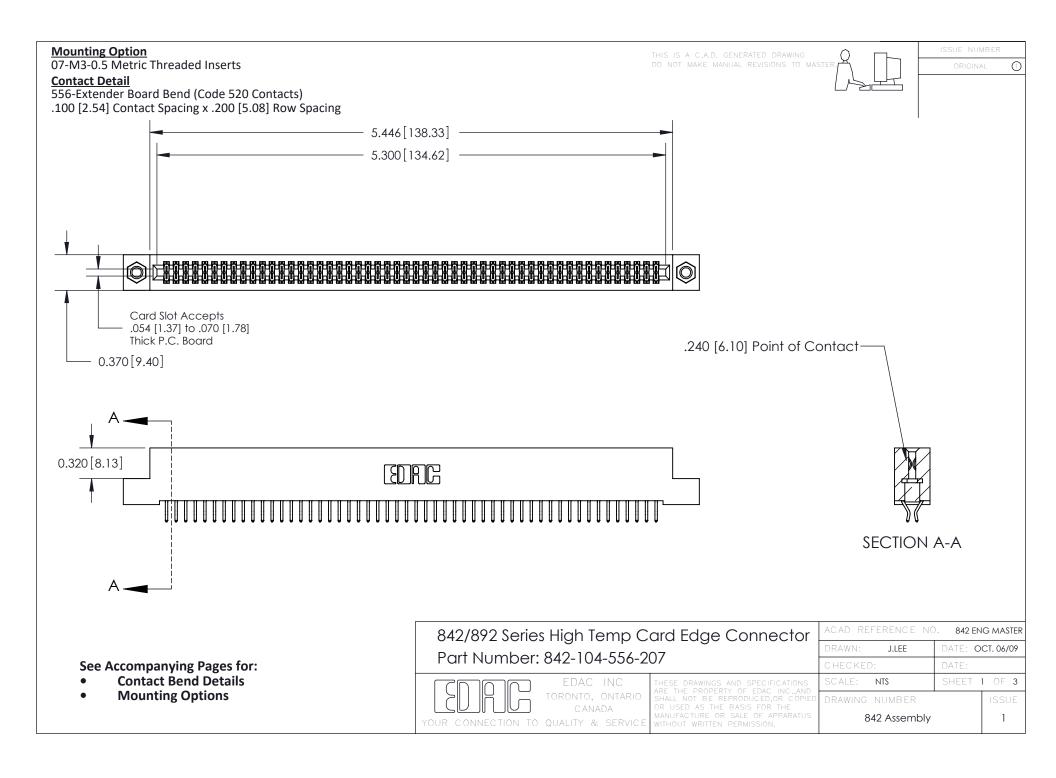

THIS IS A C.A.D. GENERATED DRAWING DO NOT MAKE MANUAL REVISIONS TO MASTER

ORIGINAL (1)



| 842/892 Series High Temp Card Edge Connector<br>Contact Bend Detail |                                                                                                 | ACAD REFERENCE NO. 842 ENG MASTER |             |                  |        |
|---------------------------------------------------------------------|-------------------------------------------------------------------------------------------------|-----------------------------------|-------------|------------------|--------|
|                                                                     |                                                                                                 | DRAWN:                            | J.LEE