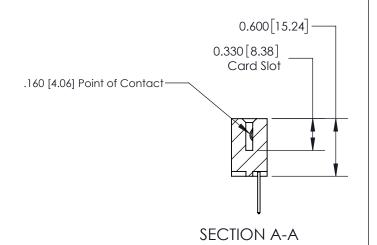

## **Contact Detail**

523-P.C. Tail .025 Sq.(0.64 Sq.) - Tail LG=.390(9.91) .156 [3.96] Contact Spacing x .200 [5.08] Row Spacing

-4.494<sup>[114.15]</sup> -4.184[106.27] 3.898 [99.01] 3.752 [95.30] Card Slot Accepts .054 [1.37] to .070 [1.78] Thick P.C. Board

ISSUE NUMBER

ORIGINAL

1

| 837/887 Series High Temp Card Edge Connector<br>Contact Bend Detail |                                                                                                                                          | ACAD REFERENCE NO. | 837 ENG MASTER   |               |
|---------------------------------------------------------------------|------------------------------------------------------------------------------------------------------------------------------------------|--------------------|------------------|---------------|
|                                                                     |                                                                                                                                          | DRAWN: J.LEE       | DATE: OCT. 06/09 |               |
|                                                                     |                                                                                                                                          | CHECKED:           | DATE:            |               |
| EDAC INC                                                            | TARIO  ARE THE PROPERTY OF EDAC INC.,AND SHALL NOT BE REPRODUCED,OR COPIED OR USED AS THE BASIS FOR THE MANUFACTURE OR SALE OF APPARATUS | SCALE: NTS         | SHEET            | 2 <b>OF</b> 2 |
| TORONTO, ONTARIO CANADA                                             |                                                                                                                                          | DRAWING NUMBER     | •                | ISSUE         |
| YOUR CONNECTION TO QUALITY & SERVICE                                |                                                                                                                                          | 837 Assembly       |                  | 1             |