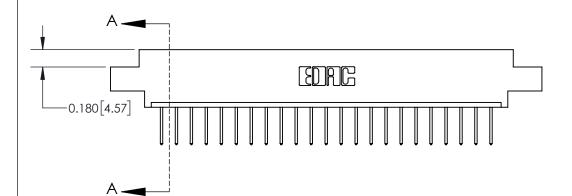

## **Contact Detail**

523-P.C. Tail .025 Sq.(0.64 Sq.) - Tail LG=.390(9.91) .156 [3.96] Contact Spacing x .200 [5.08] Row Spacing

-4.494<sup>[114.15]</sup> -4.184[106.27] 3.898 [99.01] 3.752 [95.30] Card Slot Accepts .054 [1.37] to .070 [1.78] Thick P.C. Board

THIS IS A C.A.D. GENERATED DRAWING DO NOT MAKE MANUAL REVISIONS TO MASTER.

ISSUE NUMBER

ORIGINAL

**See Accompanying Page for:** 

**Contact Bend Details** 

0.370 [9.40]

| 837/887 Series High Temp Card Edge Connector |
|----------------------------------------------|
| Part Number: 837-023-523-608                 |