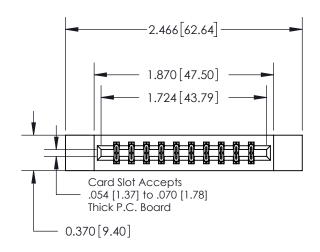

ISSUE NUMBER

ORIGINAL

1

|                              | 0.600[15.24]              |
|------------------------------|---------------------------|
|                              | 0.330 [8.38]<br>Card Slot |
| .160 [4.06] Point of Contact |                           |
|                              |                           |
|                              |                           |
|                              |                           |
|                              |                           |
| ,                            | SECTION A-A               |