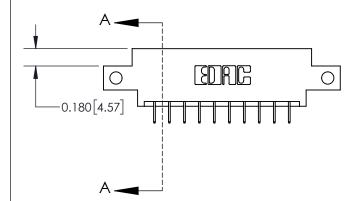

**Mounting Option** 

12-.128 (3.25) Dia. Side Mounting Holes

## **Contact Detail**

524-P.C. Tail .018 Sq.(0.46 Sq.) - Tail LG=.175(4.45) .156 [3.96] Contact Spacing x .200 [5.08] Row Spacing





**See Accompanying Page for:** 

**Contact Bend Details** 

THIS IS A C.A.D. GENERATED DRAWING DO NOT MAKE MANUAL REVISIONS TO MASTER.



ISSUE NUMBER

ORIGINAL

1

|                              | 0.600[15.24]              |
|------------------------------|---------------------------|
|                              | 0.330 [8.38]<br>Card Slot |
| .160 [4.06] Point of Contact |                           |
|                              |                           |
|                              |                           |
|                              |                           |
|                              |                           |
| ,                            | SECTION A-A               |

| 837/887 Series High Temp Card Edge Connector |
|---------------------------------