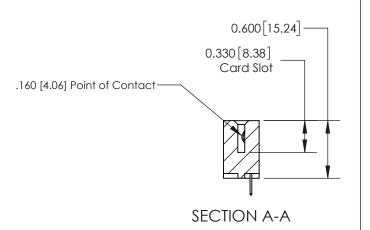

ISSUE NUMBER

ORIGINAL

1

| 837/887 Series High Temp Card Edge Connector<br>Contact Bend Detail |                                                              | ACAD REFERENCE NO. | 837 ENG MASTER   |               |
|---------------------------------------------------------------------|--------------------------------------------------------------|--------------------|------------------|---------------|
|                                                                     |                                                              | DRAWN: J.LEE       | DATE: OCT. 06/09 |               |
|                                                                     |                                                              | CHECKED:           | DATE:            |               |
| EDAC INC                                                            | ARE THE PROPERTY OF EDAC INC. AND                            | SCALE: NTS         | SHEET            | 2 <b>OF</b> 2 |
| TORONTO, ONTARIO                                                    |                                                              | DRAWING NUMBER     | •                | ISSUE         |
| YOUR CONNECTION TO QUALITY & SERVICE                                | MANUFACTURE OR SALE OF APPARATUS WITHOUT WRITTEN PERMISSION. | 837 Assembly       |                  | 1             |