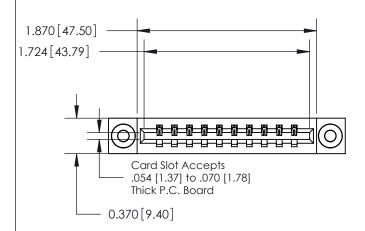

## **Contact Detail**

524-P.C. Tail .018 Sq.(0.46 Sq.) - Tail LG=.175(4.45) .156 [3.96] Contact Spacing x .200 [5.08] Row Spacing

**See Accompanying Page for: Contact Bend Details** 

THIS IS A C.A.D. GENERATED DRAWING DO NOT MAKE MANUAL REVISIONS TO MASTER.