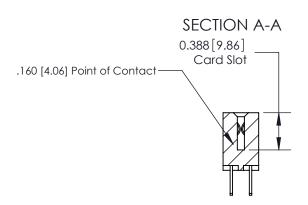

## See Accompanying Page for:

- **Bend Detail**
- **Mounting Options**

833 Series High Temp Card Edge Connector Part Number: 833-042-500-204

**EDAC INC** TORONTO, ONTARIO CANADA

THESE DRAWINGS AND SPECIFICATIONS ARE THE PROPERTY OF EDAC INC., AND SHALL NOT BE REPRODUCED, OR COPIED OR USED AS THE BASIS FOR THE MANUFACTURE OR SALE OF APPARATUS WITHOUT WRITTEN PERMISSION.

|  | ACAD REFERENCE NO. | 833 ENG MASTER   |  |  |
|--|--------------------|------------------|--|--|
|  | DRAWN: J.LEE       | DATE: OCT. 14/09 |  |  |
|  | CHECKED:           | DATE:            |  |  |
|  | SCALE: NTS         | SHEET 1 OF 3     |  |  |
|  | DRAWING NUMBER     | ISSUE            |  |  |
|  | 833 Assembly       | 1                |  |  |