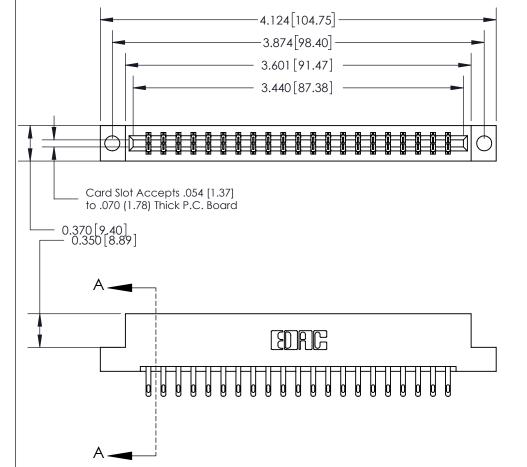

## See Accompanying Page for:

- **Bend Detail**
- **Mounting Options**

833 Series High Temp Card Edge Connector Part Number: 833-042-500-204

**EDAC INC** TORONTO, ONTARIO CANADA

THESE DRAWINGS AND SPECIFICATIONS ARE THE PROPERTY OF EDAC INC., AND SHALL NOT BE REPRODUCED, OR COPIED OR USED AS THE BASIS FOR THE MANUFACTURE OR SALE OF APPARATUS WITHOUT WRITTEN PERMISSION.

|  | ACAD REFERENCE NO. | 833 ENG MASTER   |  |  |
|--|--------------------|------------------|--|--|
|  | DRAWN: J.LEE       | DATE: OCT. 14/09 |  |  |
|  | CHECKED:           | DATE:            |  |  |
|  | SCALE: NTS         | SHEET 1 OF 3     |  |  |
|  | DRAWING NUMBER     | ISSUE            |  |  |
|  | 833 Assembly       | 1                |  |  |