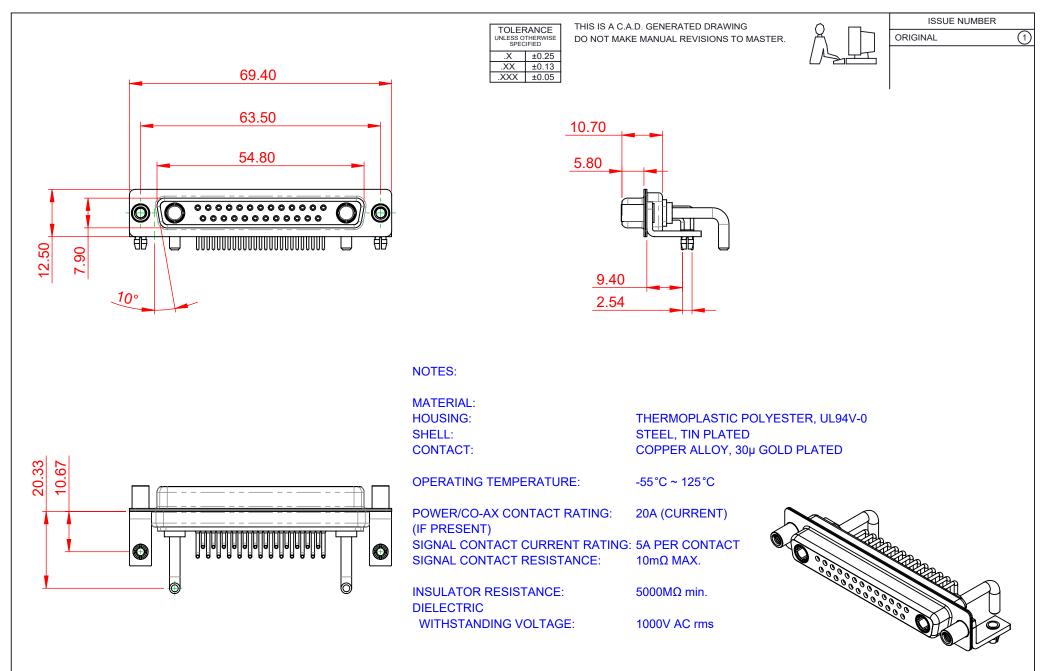

| COMBINATION D-SUB                                                              |                                                                                                                                                                                                                | SW REFERENCE NO.: 630 COMBO ASSEMBLY |                  |       |
|--------------------------------------------------------------------------------|----------------------------------------------------------------------------------------------------------------------------------------------------------------------------------------------------------------|--------------------------------------|------------------|-------|
|                                                                                |