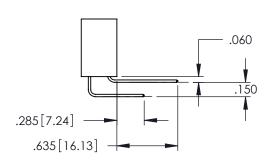

<u>Contact Dimensions:</u>
525-P.C. Tail .018 Sq.(0.46 Sq.) - Tail LG=.150(3.81)
.100 (2.54) Contact Spacing x .200 (5.08) Row Spacing

THIS IS A C.A.D. GENERATED DRAWING DO NOT MAKE MANUAL REVISIONS TO MASTEI

**SECTION A-A** 

.107 [2.72] .082 [2.08] .157 [4] .232 [5.89] .125(3.18) to .210(5.33) .125(3.18) to .210(5.33) Outside Tails Outside Tails .045(1.14) to .060(1.52) .045(1.14) to .060(1.52) Between Tails Between Tails **Contact Code 555 Contact Code 556** 

**Contact Code 558** 

**Contact Code 559** 

Contact Code 560

INSULATOR MATERIAL: THERMOPLASTIC POLYESTER, UL 94V-0 DAP MATERIAL AVAILABLE UPON REQUEST

CONTACT MATERIAL; COPPER ALLOY CONTACT PLATING: GOLD ON THE MATING AREA, TIN PLATING ON THE CONTACT TAILS, NICKEL UNDERPLATE