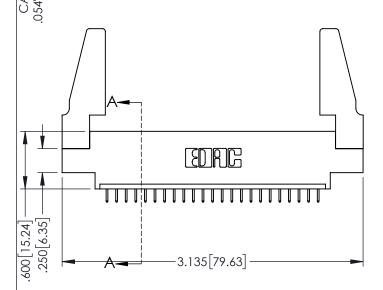

1220F NOWBEL

ORIGINAL

345/395 SERIES CARD EDGE CONNECTOR PART NUMBER: 395-023-525-688

EDNC

TORONTO, ONTARIO CANADA

CANADA OR USED AS THE BASIS FOR 1
YOUR CONNECTION TO QUALITY & SERVICE WITHOUT WRITTEN PERMISSION.

ACAD REFERENCE NO. 345-ENG-MASTER

INSULATOR MATERIAL: THERMOPLASTIC PBT BLACK, UL 94V-0

CONTACT MATERIAL; COPPER TIN ALLOY

CONTACT PLATING: GOLD ON THE MATING AREA, TIN PLATING ON THE CONTACT TAILS, NICKEL UNDERPLATE