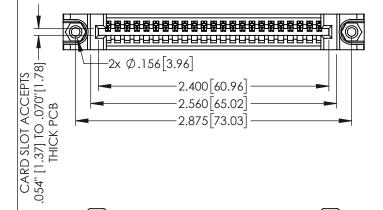

1220F NOWBEL

ORIGINAL

345/395 SERIES CARD EDGE CONNECTOR PART NUMBER: 395-023-525-688

EDNC

TORONTO, ONTARIO CANADA

CANADA OR USED AS THE BASIS FOR 1
YOUR CONNECTION TO QUALITY & SERVICE WITHOUT WRITTEN PERMISSION.

ACAD REFERENCE NO. 345-ENG-MASTER

INSULATOR MATERIAL: THERMOPLASTIC PBT BLACK, UL 94V-0

CONTACT MATERIAL; COPPER TIN ALLOY

CONTACT PLATING: GOLD ON THE MATING AREA, TIN PLATING ON THE CONTACT TAILS, NICKEL UNDERPLATE