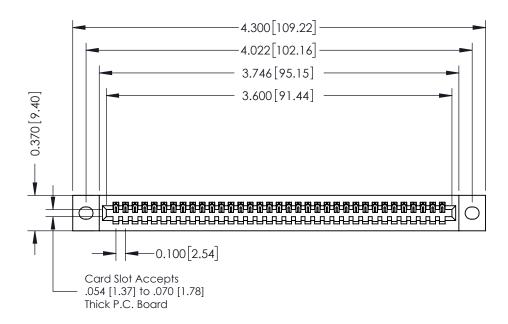

## **See Accompanying Pages for:**

- **Contact Bend Details**
- **Mounting Options**

342 / 392 Card Edge Connector Part Number: 392-035-542-102

YOUR CONNECTION TO QUALITY & SERVICE

342 ENG MASTER J.LEE DATE: OCT. 06/09 SHEET 1 OF 3

342 Assembly

THIS IS A C.A.D. GENERATED DRAWING DO NOT MAKE MANUAL REVISIONS TO MASTER. ISSUE NUMBER

ORIGINAL

1

| 342 / 392 Series Card Edge Connector<br>Contact Bend Detail |                                                                                                                                                                                                  | ACAD REFERENCE NO. 342 ENG MASTER |             |                  |        |
|-------------------------------------------------------------|--------------------------------------------------------------------------------------------------------------------------------------------------------------------------------------------------|-----------------------------------|-------------|------------------|--------|
|                                                             |                                                                                                                                                                                                  | DRAWN:                            | J.LEE       | DATE: OCT. 06/09 |        |
|                                                             |                                                                                                                                                                                                  | CHECKED:                          |             | DATE:            |        |
| TORONTO, ONTARIO                                            | THESE DRAWINGS AND SPECIFICATIONS ARE THE PROPERTY OF EDAC INC. AND SHALL NOT BE REPRODUCED, OR COPIED OR USED AS THE BASIS FOR THE MANUFACTURE OR SALE OF APPARATUS WITHOUT WRITTEN PERMISSION. | SCALE:                            | NTS         | SHEET :          | 2 OF 3 |
|                                                             |                                                                                                                                                                                                  | DRAWING                           | NUMBER      |                  | ISSUE  |
| YOUR CONNECTION TO QUALITY & SERVICE                        |                                                                                                                                                                                                  | 3                                 | 42 Assembly |                  | 1      |