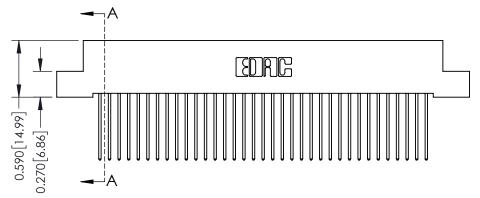

342 Assembly

THIS IS A C.A.D. GENERATED DRAWING DO NOT MAKE MANUAL REVISIONS TO MASTER. ISSUE NUMBER

ORIGINAL

1

| 342 / 392 Series Card Edge Connector<br>Contact Bend Detail |                                                                                                                                                                                                  | ACAD REFERENCE NO. 342 ENG MASTER |             |                  |        |
|-------------------------------------------------------------|--------------------------------------------------------------------------------------------------------------------------------------------------------------------------------------------------|-----------------------------------|-------------|------------------|--------|
|                                                             |                                                                                                                                                                                                  | DRAWN:                            | J.LEE       | DATE: OCT. 06/09 |        |
|                                                             |                                                                                                                                                                                                  | CHECKED:                          |             | DATE:            |        |
| TORONTO, ONTARIO                                            | THESE DRAWINGS AND SPECIFICATIONS ARE THE PROPERTY OF EDAC INC. AND SHALL NOT BE REPRODUCED, OR COPIED OR USED AS THE BASIS FOR THE MANUFACTURE OR SALE OF APPARATUS WITHOUT WRITTEN PERMISSION. | SCALE:                            | NTS         | SHEET :          | 2 OF 3 |
|                                                             |                                                                                                                                                                                                  | DRAWING                           | NUMBER      |                  | ISSUE  |
| YOUR CONNECTION TO QUALITY & SERVICE                        |                                                                                                                                                                                                  | 3                                 | 42 Assembly |                  | 1      |