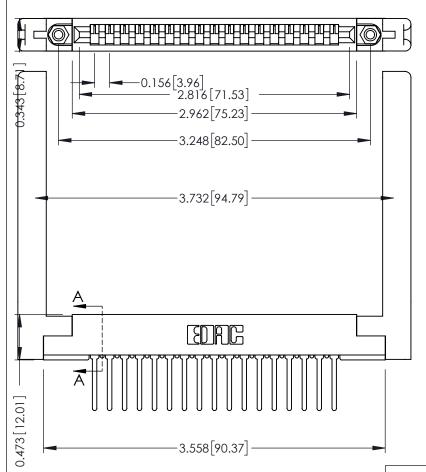

ISSUE NUMBER

ORIGINAL

SECTION A-A

.175 [4.45] Point of Contact (FROM BTM OF SLOT)

Card Slot Accepts .054 [1.37] to .070 [1.78] Thick P.C. Board

**See Accompanying Pages for:** 

- **Contact Bend Details**
- **Mounting Options**

307 / 357 Card Edge Connector Part Number: 357-017-447-168

**EDAC INC** TORONTO, ONTARIO CANADA

THESE DRAWINGS AND SPECIFICATIONS ARE THE PROPERTY OF EDAC INC., AND SHALL NOT BE REPRODUCED, OR COPIED OR USED AS THE BASIS FOR THE MANUFACTURE OR SALE OF APPARATUS WITHOUT WRITTEN PERMISSION.

| ACAD REFERENCE NO. | 307 ENG MASTER   |
|--------------------|------------------|
| DRAWN: J.LEE       | DATE: AUG. 11/09 |
| CHECKED:           | DATE:            |
| SCALE: NTS         | SHEET 1 OF 3     |
| DRAWING NUMBER     | ISSUE            |
| 307 Assembly       | 1                |